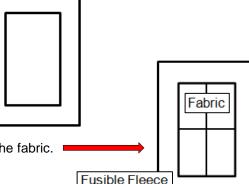

Cut a piece of fusible fleece for each block.

Cut the fleece large enough to have a 3" border around the fabric block. Center the fabric block on the fleece. Cover with a pressing cloth. Note: I use adhesive spray in addition to the fusible side

of the fleece for a better hold between the two layers!

Iron/press fusible fleece to the back of each block.