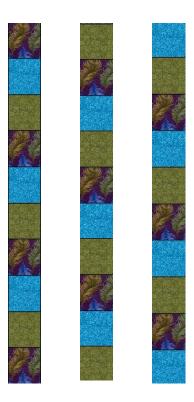

Piece 2 strips of each layout shown to left. Arrange charm strips as shown above. Add a sashing strip in between charm square strip & on the outer 2 sides. Add sashing strips to the top and the bottom. Then add the border strips to finish the top. Piece together the remainder of the strips for the binding and reserve for later. FABRICARTSHOP fabricartshop.com Copyright 2010 Barbie Swanson