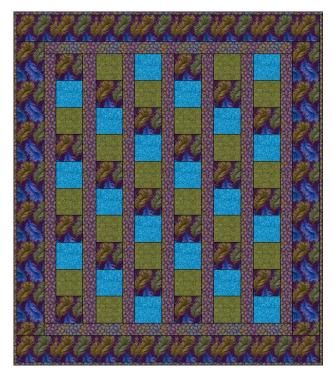

## CHARMED

51" X 59"

An Easy Construction Lap Quilt Using Charms and Strips

Kit includes all fabrics to make a similar top & binding: 4 Border Strips of 5" wide focus fabric, 60 of 5" Charms, 18 Strips 2 ½" X WOF, and this FREE Pattern

Piece 2 strips of each layout shown to left. Arrange charm strips as shown above. Add a sashing strip in between charm square strip & on the outer 2 sides. Add sashing strips to the top and the bottom. Then add the border strips to finish the top. Piece together the remainder of the strips for the binding and reserve for later. FABRICARTSHOP fabricartshop.com Copyright 2010 Barbie Swanson