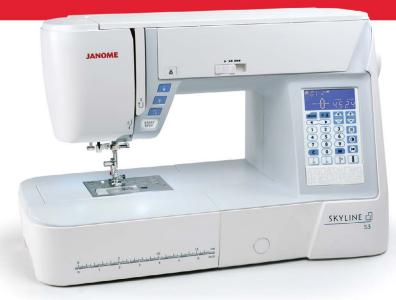

MAKE EVERYDAY extraordinary

**JANOME** 

www.janome.ca

SKYLINE 📋

ESSENTIAL VALUE, EXTRAORDINARY SEWING.

Convenient, Efficient Features: Speed control slider & one-hand needle threader plus auto thread trim, easy reverse, locking stitch, needle up/down and start/stop buttons.

Ample Work Area: Skyline's largest in class design delivers over 30% more sewing space with an  $8.3 \times 13$ " (210 x 330 mm) bed area and 4.7" (130 mm) of vertical clearance.

Serious Sewing Essentials: Seven of the most used accessory feet are included to take advantage of the 120 built-in (up to 7 mm) stitches, including 7 buttonholes.

Easy to See: Choose your stitches from the top cover easy-view chart; see your selection on the backlit LCD screen and sew in comfort with 4 LED lamps in 2 locations.

## Skyline S3 Essential Features

- 120 Built-In Stitches
- 7 One-Step Buttonholes
- · Block Alphabet, Numbers and Symbols
- Top-Loading Bobbin
- Superior + Feed System (SFS+)
- Automatic Thread Tension
- · One-Hand Needle Threader
- Feature Buttons: Auto Thread Trim, Easy Reverse, Locking Stitch, Needle Up/ Down and Start/Stop
- Speed Control Slider
- Foot Pressure Adjustment

- · Easy-Set Bobbin
- · Bobbin Winding Plate with 5 Blade Cutter
- 4 LED Lights in 2 Locations
- Max. Stitch Width: 7 mm
- Max. Stitch Length: 5 mm
- Up to 71 Needle Positions on select stitches
- Max. Sewing Speed: 820 SPM
- 8.3" (210 mm) To the right of the Needle
- 7 Standard Feet & Accessories
- · Instruction Manual and DVD
- Semi Hard Cover Included