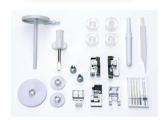

**Optional: Specialty** Quilting kits are available with or without an extra wide table and includes these feet: applique, clear-view quilting, open toe darning (free motion), open toe satin and even feed (walking) with quilting guide bar.