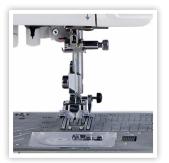

## **SEWING**

- 60 Built-in stitches
- 6 One-step buttonholes
- Manual thread tension control
- One-hand needle threader
- Snap-on presser feet
- Memorized needle up/down
- Superior Plus Feed System
- Top loading full rotary hook bobbin
- 7-Piece feed dog
- Free arm
- Drop feed
- Start/stop button

- Maximum stitch width: 7 mm
- Maximum stitch length: 5 mm
- Extended needle plate
- Lightweight for easy portability, only 12 lb
- Hard cover

**BONUS:** Quilting kit and extension table