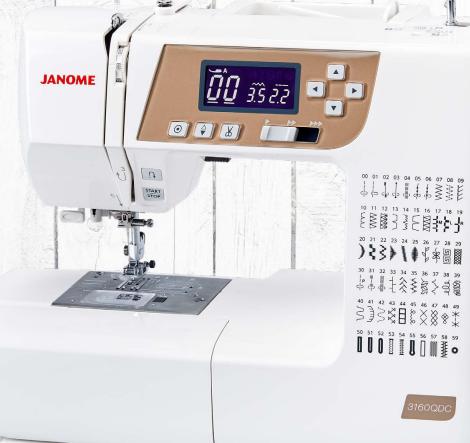

## **SEWING**

- 60 Built-in stitches
- 6 One-step buttonholes
- Manual thread tension control
- One-hand needle threader
- Snap-on presser feet
- Memorized needle up/down
- Superior Plus Feed System
- Top loading full rotary hook bobbin
- 7-Piece feed dog
- Free arm
- Drop feed
- Start/stop button

- Speed control slider
- Locking stitch button
- Memorized automatic thread cutter
- Easy reverse button
- Auto declutch bobbin winder
- Extra high presser foot lift
- Backlit LCD screen with easy navigation keys
- Foot pressure adjustment

- Maximum stitch width: 7 mm
- Maximum stitch length: 5 mm
- Extended needle plate
- Lightweight for easy portability, only 12 lb
- Hard cover

**BONUS:** Quilting kit and extension table