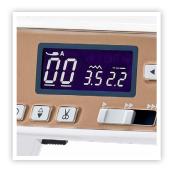

- Speed control slider
- Locking stitch button
- Memorized automatic thread cutter
- Easy reverse button
- Auto declutch bobbin winder
- Extra high presser foot lift
- Backlit LCD screen with easy navigation keys
- Foot pressure adjustment