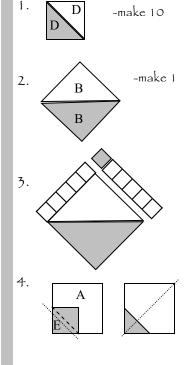

She is a gem, unique and very rare in today's world.

B-(1) light & (1) dark 6 1/4"

D-(3) light & (3) dark 2 1/4"

 $C_{-}(1)11/4$ "

 $E_{-}(1) 2 1/2$ "

- 5. Add Units from Step 4 to lower sides of basket matching diagram.
- 7. Add remaining A triangles to top sides of basket matching diagram.