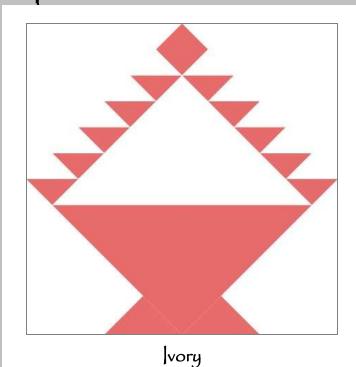

## Sisterhood Sampler Block 30

## lvory

lvory is a young quilter bursting with many talents. She seems to easily master the most difficult of projects and also carefully teaches others to piece their own work of art. Her precision and knowledge amazes even very experienced quilters. Ivory has recently begun to try her hand at long-arm quilting. Her attention to detail and her fine artistry have delighted many quilters. Those looking for the perfect compliment for their finest projects have been thrilled with Ivory's beautiful work. Almost immediately, Ivory has acquired quite a list of quilters waiting to have her complete their masterpiece. Although Ivory has been blessed with heaps of talent, quilters admire her modest and unpretentious nature.