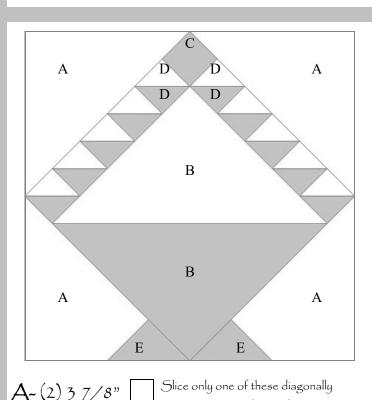

She is a gem, unique and very rare in today's world.

B-(1) light & (1) dark 6 1/4"

D-(3) light & (3) dark 2 1/4"

 $C_{-}(1)11/4$ "

 $E_{-}(1) 2 1/2$ "

- 5. Add Units from Step 4 to lower sides of basket matching diagram.
- 7. Add remaining A triangles to top sides of basket matching diagram.