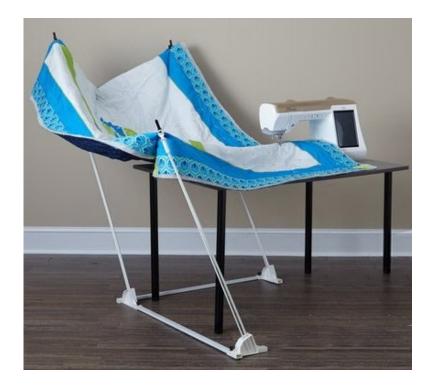

## Weightless Quilter It's Uplifting!

The Weightless Quilter is a floor standing frame engineered to support the weight of the quilt. As you guide the quilt bundle with your hands, flexing poles mimic your movement in a *Free-motion dance!* The Weightless Quilter rises above the machine to hold the quilt and allow it to move freely while you concentrate on creating beautiful quilting stitches.

The Weightless Quilter's small footprint (36" x 36") fits under a sewing cabinet or table and can even be configured to sit on the sides of a table. It assembles in less than 10 minutes without tools. Eight Flex poles provide three levels of lift capacity: lightweight (thinner poles); medium (thicker poles); firm (combination of lightweight and medium poles).