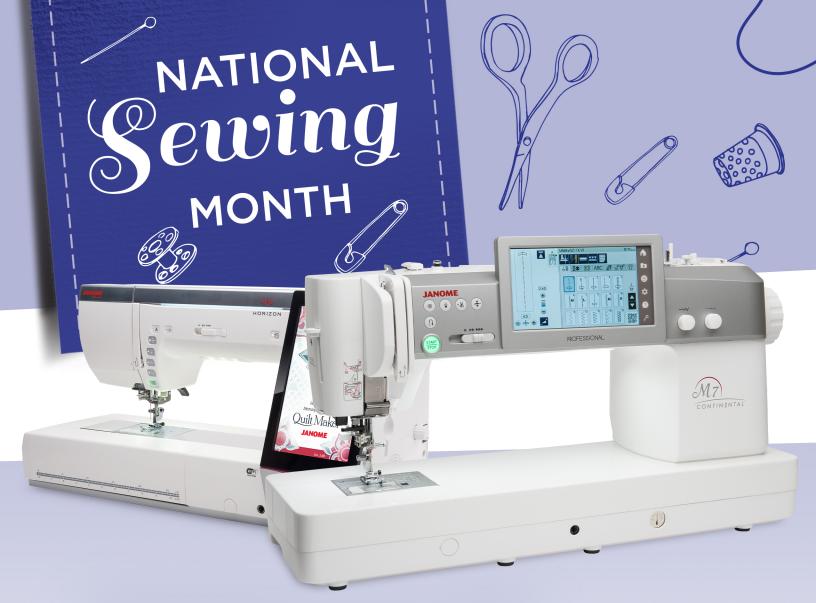

## SEPTEMBER 1-30, 2020 0% FINANCING\* 48

ON PURCHASES OF \$2,000 OR MORE MADE WITH YOUR SEWING & MORE CREDIT CARD • 48 EQUAL MONTHLY PAYMENTS REQUIRED

\*Valid on single-receipt Janome America Product purchases exceeding \$2,000.00 made with the Sewing and More Credit Card between 09/01/20 and 09/30/20. No interest will be charged on promo purchase and equal monthly payments are required equal to initial promo purchase amount divided equally by the number of months in the promo period until promo is paid in full. The equal monthly payment will be rounded to the next highest whole dollar and may be higher than the minimum payment that would be required if the purchase was a non-promotional purchase. Regular account terms apply to non-promotional purchases. For new accounts: Purchase APR is 29.99%; Minimum Interest charge is \$2. Existing cardholders should see their credit card agreement for their applicable terms. Subject to credit approval.