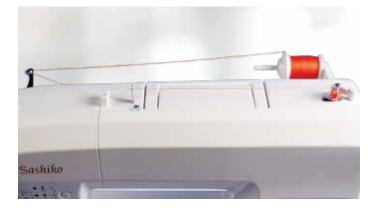

#### **Bobbin Winder**

Easily prepare multiple bobbins for projects by winding each one on the built-in bobbin winder.