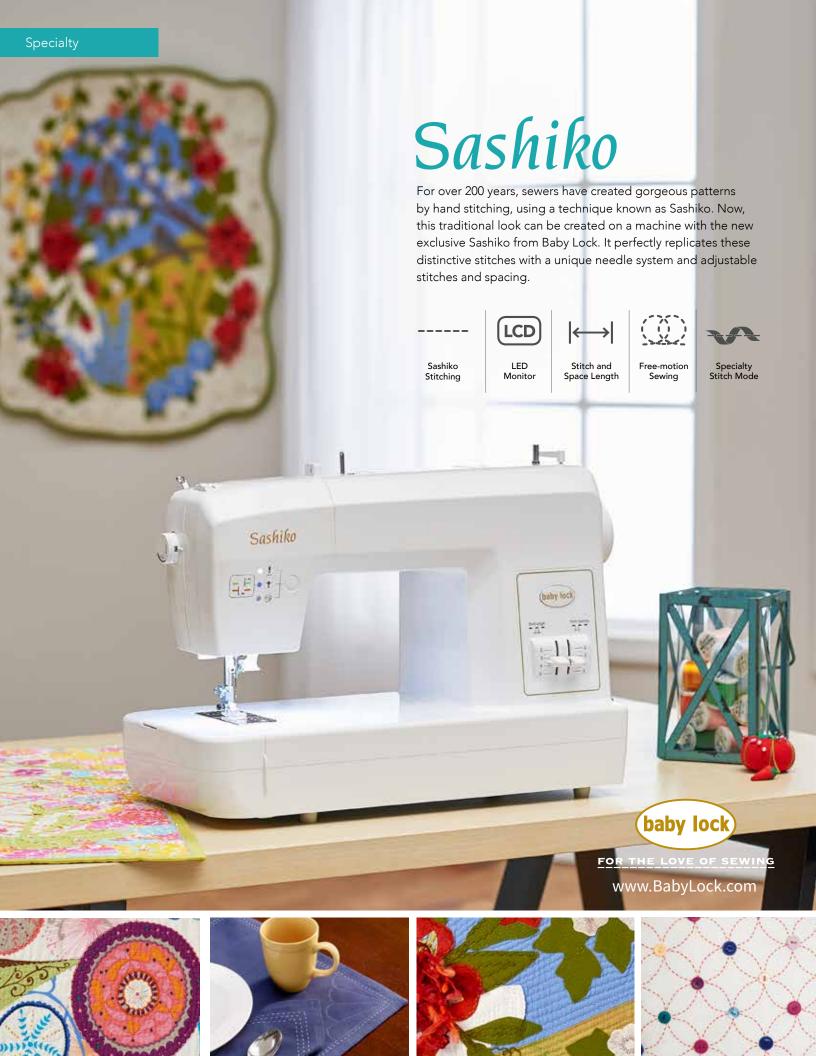

# Centuries of Hand-Stitched Tradition Inspiring Today's Creativity

## Precise Sashiko Stitches

A specialty needle, working in conjunction with a latch wire system, forms defined stitches and precise spacing to create a true handstitched look.

#### **Specialty Stitch Mode**

Complete control of stitching and spacing is essential for decorative techniques such as braiding, couching, crossstitching and adding trim. Now with the specialty stitch mode, a complete cycle of one single stitch and space allows the control you need when single stitch sewing is desired.

Stitch Length Control and Stitch Spacing Control

Create short or long stitches ranging from 2mm to 5mm using the adjustable lever. Create short or long spaces with adjustable spacing from 2mm to 5mm.

## **LED MONITOR**

This unique system allows you to easily recognize when the needle is creating a stitch or a space.