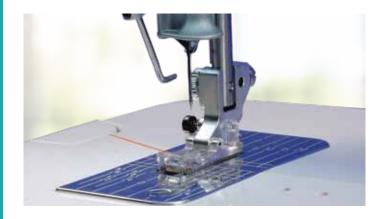

## Precise Sashiko Stitches

A specialty needle, working in conjunction with a latch wire system, forms defined stitches and precise spacing to create a true handstitched look.

Stitch Length Control and Stitch Spacing Control

Create short or long stitches ranging from 2mm to 5mm using the adjustable lever. Create short or long spaces with adjustable spacing from 2mm to 5mm.