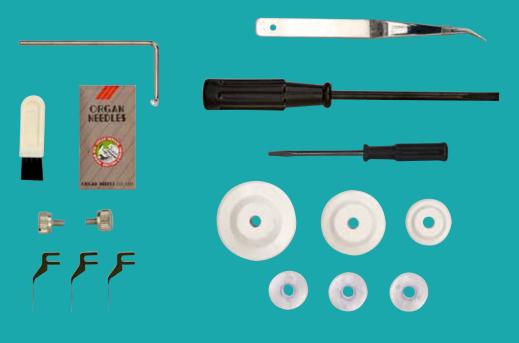

## Sashiko Included Accessories

- Exclusive Baby Lock Creative Project Book and Kit
- 3 Extra Needles
- 3 Extra Latch Wires
- Quilting Guide
- 2 Screwdrivers
- Attachment Screws
- Tweezers
- Spool caps (Small, Medium, Large)
- Bobbins (3)
- Cleaning Brush