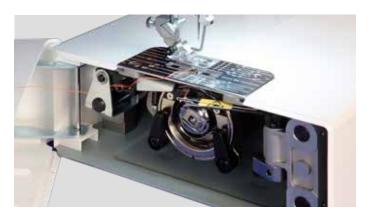

### **Bobbin System**

The side loading oscillating bobbin system is conveniently placed for fast and easy loading.