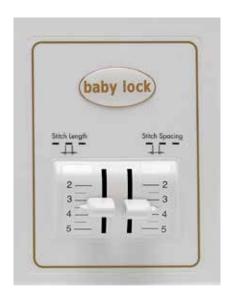

Stitch Length Control and Stitch Spacing Control

Create short or long stitches ranging from 2mm to 5mm using the adjustable lever. Create short or long spaces with adjustable spacing from 2mm to 5mm.