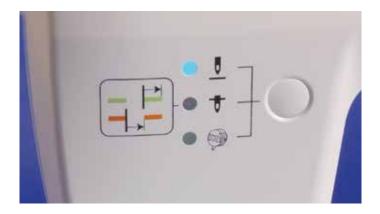

## **LED MONITOR**

This unique system allows you to easily recognize when the needle is creating a stitch or a space.