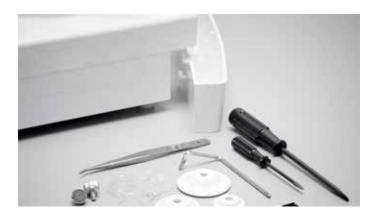

## Sashiko Included Accessories

- Exclusive Baby Lock Creative Project Book and Kit
- 3 Extra Needles
- 3 Extra Latch Wires
- Quilting Guide
- 2 Screwdrivers
- Attachment Screws
- Tweezers
- Spool caps (Small, Medium, Large)
- Bobbins (3)
- Cleaning Brush