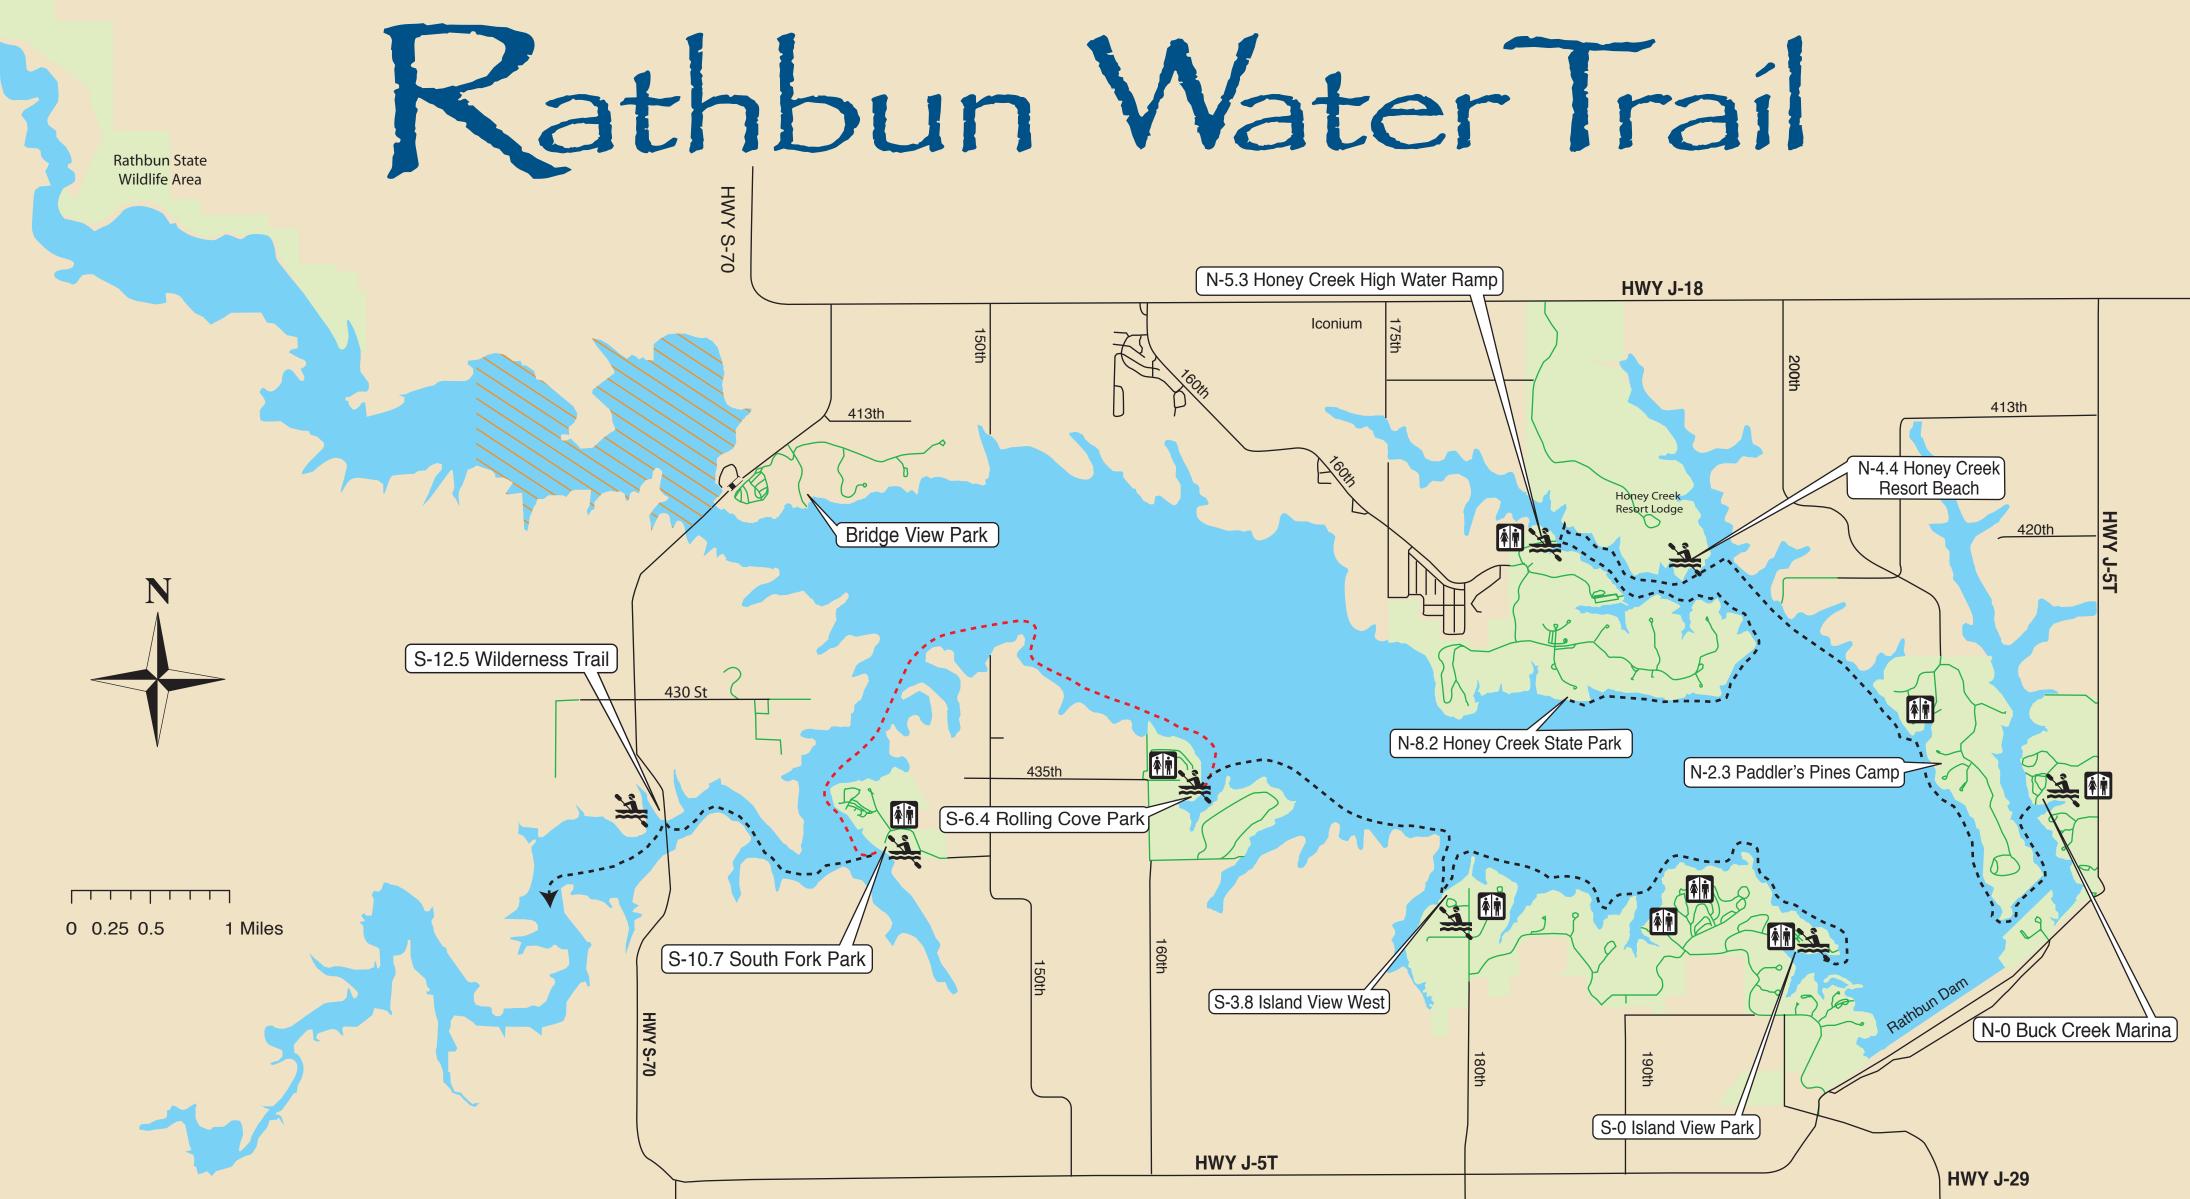

| Legend                                                                            |                                         |             |                | Water Trail C    | Coordinates                             |             |                |                  |
|-----------------------------------------------------------------------------------|-----------------------------------------|-------------|----------------|------------------|-----------------------------------------|-------------|----------------|------------------|
| ••••• Main Trail                                                                  | South Access Points                     | Latitude    | Longitude      | Distance to Next | North Access Points                     | Latitude    | Longitude      | Distance to Next |
| May- September<br>Waterfowl Refuge<br>(No Trespassing during<br>Waterfowl Season) | S-0 Intaglio Road at Island View Park   | N 40°50.012 | W 92°54.310    | 3.8 miles        | N-0 Buck Creek Park Marina              | N 40°50.794 | W 92°52.491    | 2.1 miles        |
|                                                                                   | S-3.8 Iris Road at Island View West     | N 40°50.251 | W 92°56.837    | 2.6 miles        | N-2.3 Paddler's Pines Camp              | N 40°51.037 | W 92°53.320    | 2.1 miles        |
|                                                                                   | S-6.4 Redhawk Road at Rolling Cove Park | N 40°50.839 | W 92°58.618    | 4.3 miles        | N-4.4 Honey Creek Beach Resort          | N 40°52.033 | W 92°55.134    | 0.9 miles        |
|                                                                                   | S-10.7 South Fork Park Park Marina      | N 40°50.490 | W 93°00.984    | 1.8 miles        | N-5.3 Honey Creek High Water Ramp       | N 40°52.219 | W 92°56.051    | 2.9 miles        |
|                                                                                   | S-12.5 South Fork Bridge Boat Ramp      | N 40°50.754 | W 93°02.589    |                  | N-8.2 Honey Creek State Park Campground | N 40°51.347 | W 92°55.923    |                  |
|                                                                                   |                                         |             | Total Distance | 12.5 miles       |                                         |             | Total Distance | 8.2 miles        |