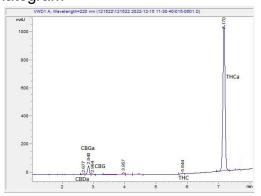

# **Marin Analytics**

## **Analysis Report**

THCa Flower- Biscotti

Sample Submitted: 02-15-2023; Report Date: 02-15-2023

### THCa Flower-Biscotti

Plant Material: Flower

#### Chromatogram



#### Cannabinoid Profile



#### Cannabinoid Profile by HPLC

0.12%

Delta-9-THC

0.00%

**CBD** 

| Cannabinoid          | % wt  | mg/g  |
|----------------------|-------|-------|
| CBDA                 | 0.1   | 1.0   |
| CBGA                 | 1.49  | 14.9  |
| CBG                  | 0.13  | 1.3   |
| Delta-9-THC          | 0.12  | 1.2   |
| THCA                 | 29.77 | 297.7 |
| Total Cannabinoids   | 31.61 | 316.1 |
| Calculated CBD Yield | 0.09  | 0.88  |

Calculated Maximum CBD Yield = CBD + 0.877 \* CBDA

31.61%

**Total Cannabinoids** 

Marin Analytics, LLC 250 Bel Marin Keys Blvd, Suite D4 Novato, CA 94949

415-936-6477 / sarabiancalana1@gmail.com

Sara Biancalana

This sample has been tested by Marin Analytics, LLC using valid testing methodologies and a quality system. Valu