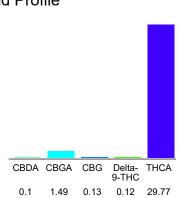

#### Cannabinoid Profile

#### Cannabinoid Profile by HPLC

0.12%

Delta-9-THC

0.00%

**CBD** 

| Cannabinoid          | % wt  | mg/g  |
|----------------------|-------|-------|
| CBDA                 | 0.1   | 1.0   |
| CBGA                 | 1.49  | 14.9  |
| CBG                  | 0.13  | 1.3   |
| Delta-9-THC          | 0.12  | 1.2   |
| THCA                 | 29.77 | 297.7 |
| Total Cannabinoids   | 31.61 | 316.1 |
| Calculated CBD Yield | 0.09  | 0.88  |