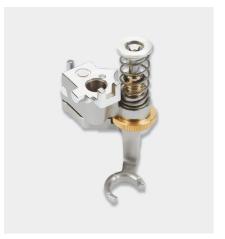

#### Adjustable Stippling Foot #73

Part #: 105120.70.00 MSRP: \$99

- · For free-motion quilting
- · Perfect for quilting small designs & detail work
- · Height adjustable up to 1/6"
- · Matte grey coating eliminates glare