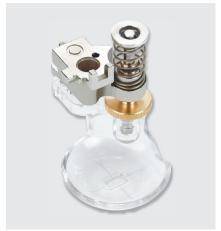

#### Adjustable Gliding Cup Foot #74

Part #: 105118.70.00 MSRP: \$99

- · Unobstructed view of quilting area
- · Adjust height according to quilt loft
- · Inner markings for precise placement
- · Compatible with all Q Series machines