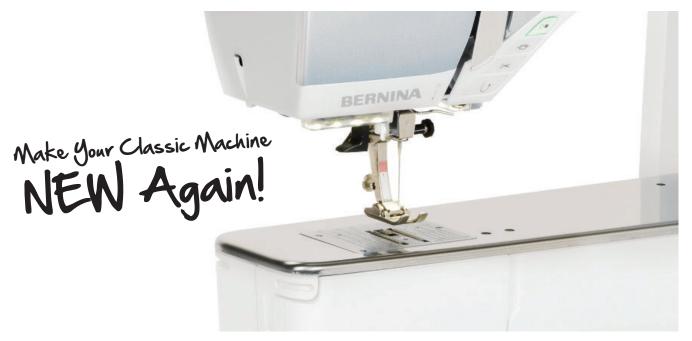

#### **INTRODUCING**

## The Legacy Collection

Now available for early BERNINA machine models!

**Adjustable Ruler Foot #72 VERSATILE FOOT FOR RULER QUILTING** 

Adjustable Stippling Foot #73 **PINPOINT QUALITY** FOR FREE-MOTION

# **The Legacy Collection**

### Now available for early BERNINA machine models!

The Adjustable Ruler Foot #72, Adjustable Stippling Foot #73 and Adjustable Gliding Cup Foot #74 are now available for the following BERNINA models: 1630, 1530, 1260, 1230, 1130, 1120, 1090, 1080, 1031, 1030, 1020, 1011, 1010, 1008, 1006, 1005, 1004, 1001, 1000, 930, 830.