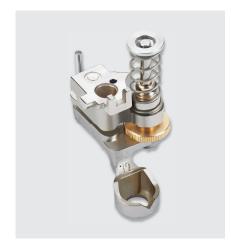

### Adjustable Ruler Foot #72

Part #: 105121.70.00 MSRP: \$99

- · Versatile foot for ruler quilting
- · Simply adapt to quilt height
- · Use with 1/4" thick rulers
- · Markings allow for precise positioning