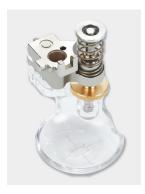

#### Adjustable Gliding Cup Foot #74

Part #: 105118.70.00 MSRP: \$99

- · Unobstructed view of quilting area
- · Adjust height according to quilt loft
- · Inner markings for precise placement
- · Compatible with all Q Series machines