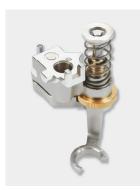

#### Adjustable Stippling Foot #73

Part #: 105120.70.00 MSRP: \$99

- · For free-motion quilting
- · Perfect for quilting small designs & detail work
- · Height adjustable up to 1/6"
- · Matte grey coating eliminates glare