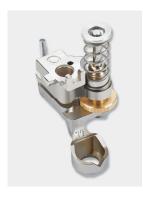

### Adjustable Ruler Foot #72

Part #: 105121.70.00 MSRP: \$99

- · Versatile foot for ruler quilting
- · Simply adapt to quilt height
- · Use with 1/4" thick rulers
- · Markings allow for precise positioning