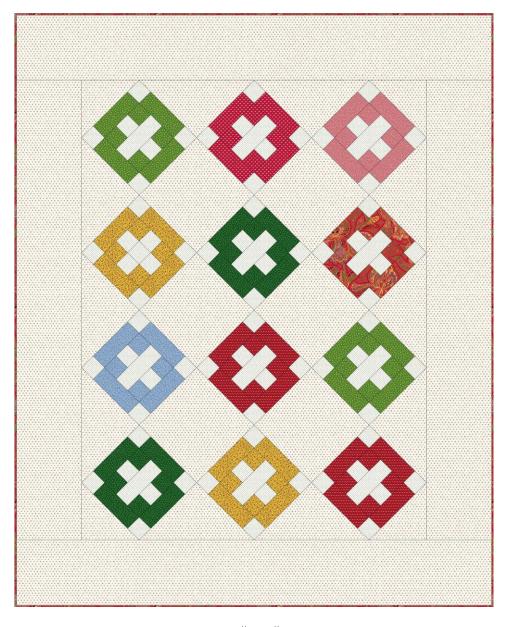

# Album Quilt

## Manzanita Grove by Paintbrush Studio Fabrics

Quilt designed by Barbara J. Eikmeier

59" × 73"

901 E 14<sup>th</sup> Ave North Kansas City, MO 64116 816-421-2000 • 816-471-2853 Fax www.fabri-quilt.com

## **ASSEMBLING THE ROWS**

Arrange the blocks with the cream/red 10 ½" squares and the cream /red setting triangles and corner triangles.

Sew into rows.

Press the seams away from the pieced block

Sew the rows together and press the seams to one side. Add the corner triangles and press the seams toward the triangles.

### **COMPLETING THE QUILT**

Sew the 8 ½" x WOF Cream/Red border strips end to end.

Measure the quilt top through the center from top to bottom and cut (2) 8 ½" border strips the length of the measurement. Sew to the sides of the quilt.

Press the seams toward the border strips.

Measure the quilt top through the center from side to side. Cut (2) 8 ½" border strips the length of the measurement. Sew to the top and bottom of the quilt. Press the seams toward the border strips.