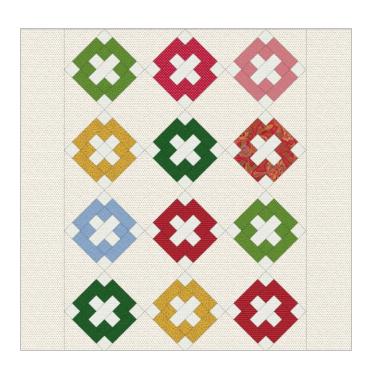

## **ASSEMBLING THE ROWS**

Arrange the blocks with the cream/red 10 ½" squares and the cream /red setting triangles and corner triangles.

Sew into rows.

Press the seams away from the pieced block

Sew the rows together and press the seams to one side. Add the corner triangles and press the seams toward the triangles.

### **COMPLETING THE QUILT**

Sew the 8 ½" x WOF Cream/Red border strips end to end.

Measure the quilt top through the center from top to bottom and cut (2) 8 ½" border strips the length of the measurement. Sew to the sides of the quilt.