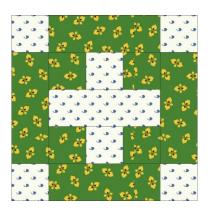

## **PIECING THE BLOCKS**

**Note:** Use a 1/4" seam allowance for all stitching.

For each block sew (1) 2  $\frac{1}{2}$ " x 2  $\frac{1}{2}$ " square of cream/blue with (2) 2  $\frac{1}{2}$ " x 2  $\frac{1}{2}$ " squares of green. Press the seams away from the cream. Make 2.

Sew a unit on each side of (1) 2  $\frac{1}{2}$ " x 6  $\frac{1}{2}$ " strip of cream/blue. Press the seam away from the cream strip.

Make 1.

To make the center row sew a 2  $\frac{1}{2}$ " x 6  $\frac{1}{2}$ " strip of green to each side of the completed center. Press the seams toward the green strips. Make 1.

## PIECING THE BLOCKS (CONTINUED)

Sew (2)  $2 \frac{1}{2}$ " x  $2 \frac{1}{2}$ " cream/blue squares to each end of a  $2 \frac{1}{2}$ " x  $6 \frac{1}{2}$ " strip of green. Press the seams toward the green. Make 2.

Sew to the top and bottom of the center row. Press the seams away from the center.