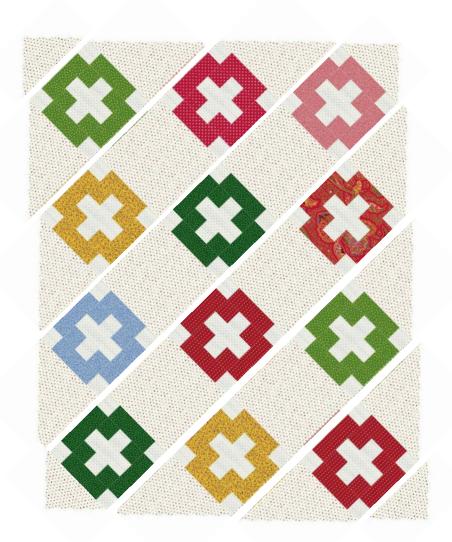

# Album Quilt

## Manzanita Grove by Paintbrush Studio Fabrics

Quilt designed by Barbara J. Eikmeier

59" × 73"

901 E 14<sup>th</sup> Ave North Kansas City, MO 64116 816-421-2000 • 816-471-2853 Fax www.fabri-quilt.com