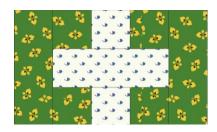

## **PIECING THE BLOCKS**

**Note:** Use a 1/4" seam allowance for all stitching.

For each block sew (1) 2  $\frac{1}{2}$ " x 2  $\frac{1}{2}$ " square of cream/blue with (2) 2  $\frac{1}{2}$ " x 2  $\frac{1}{2}$ " squares of green. Press the seams away from the cream. Make 2.

Sew a unit on each side of (1) 2  $\frac{1}{2}$ " x 6  $\frac{1}{2}$ " strip of cream/blue. Press the seam away from the cream strip.

Make 1.

To make the center row sew a 2  $\frac{1}{2}$ " x 6  $\frac{1}{2}$ " strip of green to each side of the completed center. Press the seams toward the green strips. Make 1.

## PIECING THE BLOCKS (CONTINUED)

Sew (2)  $2 \frac{1}{2}$ " x  $2 \frac{1}{2}$ " cream/blue squares to each end of a  $2 \frac{1}{2}$ " x  $6 \frac{1}{2}$ " strip of green. Press the seams toward the green. Make 2.

Sew to the top and bottom of the center row. Press the seams away from the center.