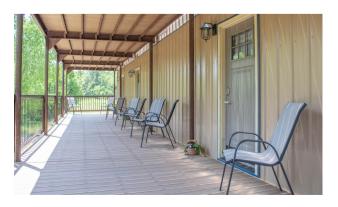

## **House Rental Info**

We can accommodate 10 guests:
room one sleeps 3 - room two sleeps 3
room three sleeps 4 - private bathrooms in
each room - powder room - ten 6ft sewing
tables with rolling chairs - 3 design walls
cutting station with large mat - ironing
station - full kitchen - dining table - WIFI
well-lit sewing area - back porch deck