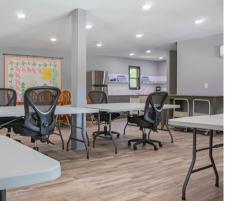

## **House Rental Info**

We can accommodate 10 guests:
room one sleeps 3 - room two sleeps 3
room three sleeps 4 - private bathrooms in
each room - powder room - ten 6ft sewing
tables with rolling chairs - 3 design walls
cutting station with large mat - ironing
station - full kitchen - dining table - WIFI
well-lit sewing area - back porch deck