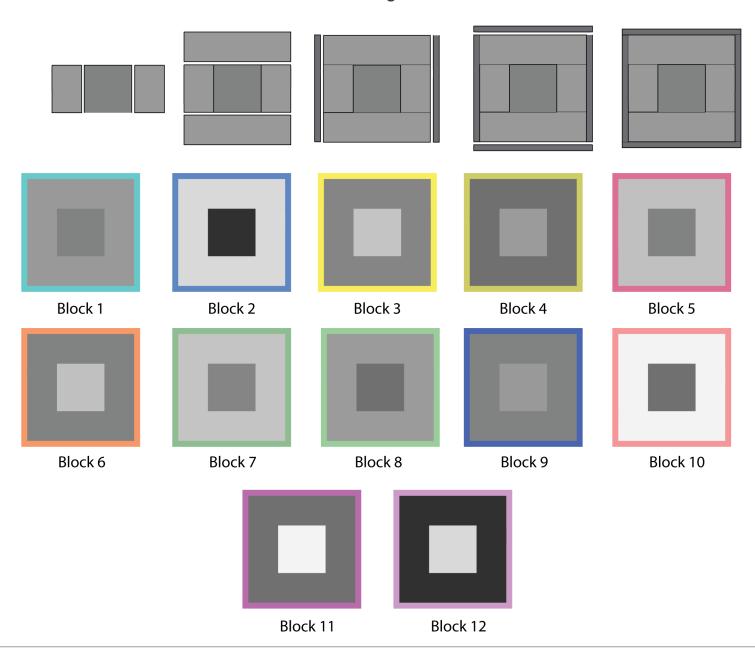

#### **Block Construction**

- 1. Using the table below for fabric groupings, sew (2) 3" x  $4\frac{1}{2}$ " rectangles to the sides of the  $4\frac{1}{2}$ " square. Press away from the center square, then sew the matching 3" x  $9\frac{1}{2}$ " rectangles to the top and bottom. Press away from the center.
- 2. Sew the 1"  $\times$  9½" rectangles to the sides of the unit and press open. Sew the matching 1"  $\times$  10½" rectangles to the top and bottom of the unit and press open to complete the block. Label each block with its Block Number. (**Fig. 1** on page 6)

| Block # | 4 <sup>1</sup> / <sub>2</sub> " x 4 <sup>1</sup> / <sub>2</sub> " | 3" x 9½"<br>3" x 4½" | 1" x 9½"<br>1" x 10½" | Make: |
|---------|-------------------------------------------------------------------|----------------------|-----------------------|-------|
| 1       | Fabric A                                                          | Fabric I             | Fabric N              | 3     |
| 2       | Fabric B                                                          | Fabric M             | Fabric O              | 3     |
| 3       | Fabric C                                                          | Fabric H             | Fabric V              | 3     |
| 4       | Fabric D                                                          | Fabric G             | Fabric U              | 3     |
| 5       | Fabric E                                                          | Fabric J             | Fabric Y              | 3     |
| 6       | Fabric J                                                          | Fabric E             | Fabric X              | 3     |
| 7       | Fabric H                                                          | Fabric C             | Fabric Q              | 2     |
| 8       | Fabric G                                                          | Fabric D             | Fabric T              | 3     |
| 9       | Fabric I                                                          | Fabric A             | Fabric S              | 2     |
| 10      | Fabric F                                                          | Fabric L             | Fabric X              | 2     |
| 11      | Fabric L                                                          | Fabric F             | Fabric P              | 3     |
| 12      | Fabric M                                                          | Fabric B             | Fabric R              | 2     |

Fig. 1