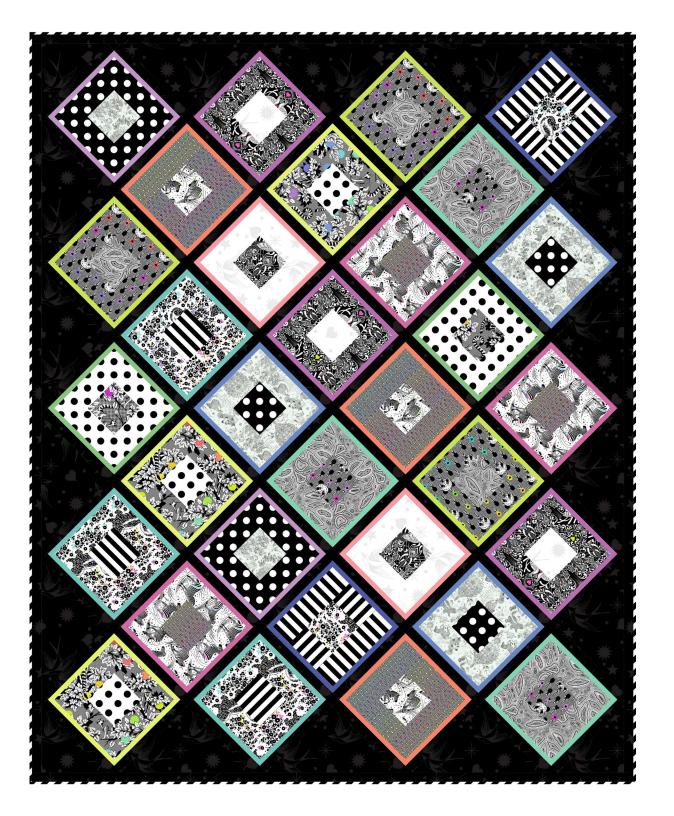

### **Quilt Top Assembly**

- 3. Refer to the **Quilt Layout** diagram (page 7) to arrange the blocks into 8 rows as shown. Sew the blocks together into diagonal rows with a **Fabric K** 1½" x 10½" block sashing strip between each block and at the beginning and end of the block rows. Add the side and 2 corner **Fabric K** triangles to the block rows. Press towards the sashing for all.
- **4.** Sew the **Fabric K** 1½" x WOF strips together end-to-end. Measure each block row, referring to the **Quilt Layout** diagram for placement, and cut a total of 9 sashing strips to fit. They should be: (2) 12½" long, (2) 34½" long, (2) 56½" long, (2) 78½" long, and (1) 89½" long.
- **5.** Sew the rows together with the  $1\frac{1}{2}$ " sashing strips between them. Press towards the sashing. Add the two remaining **Fabric K** corner triangles. Trim the perimeter of the quilt top to square up.
- **6.** Measure the quilt top vertically through the center and cut 2 side borders trips to fit from the remaining continuous 1½"-wide **Fabric K** strip. They should be 78¼" long. Sew them to the sides of the quilt top, matching ends and centers. Press towards the border.
- **7.** Repeat Step 6 to measure the quilt top horizontally, cut and add top & bottom **Fabric K** borders. They should be 64<sup>3</sup>/<sub>4</sub>" long. Press towards the border.

### **Quilt Layout**