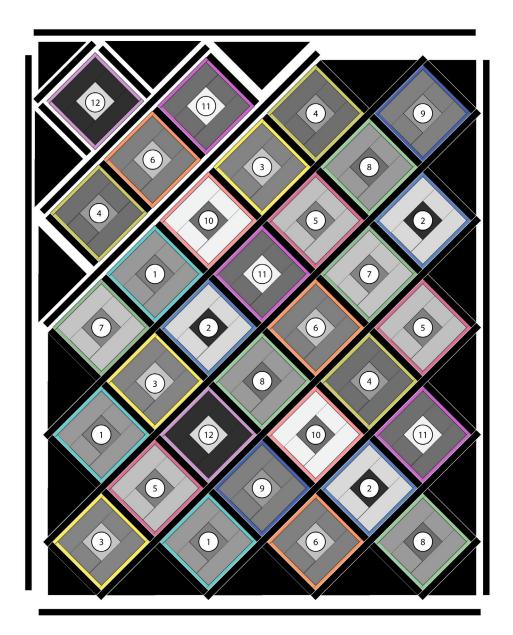

### **Quilt Top Assembly**

- 3. Refer to the **Quilt Layout** diagram (page 7) to arrange the blocks into 8 rows as shown. Sew the blocks together into diagonal rows with a **Fabric K** 1½" x 10½" block sashing strip between each block and at the beginning and end of the block rows. Add the side and 2 corner **Fabric K** triangles to the block rows. Press towards the sashing for all.
- **4.** Sew the **Fabric K** 1½" x WOF strips together end-to-end. Measure each block row, referring to the **Quilt Layout** diagram for placement, and cut a total of 9 sashing strips to fit. They should be: (2) 12½" long, (2) 34½" long, (2) 56½" long, (2) 78½" long, and (1) 89½" long.
- **5.** Sew the rows together with the  $1\frac{1}{2}$ " sashing strips between them. Press towards the sashing. Add the two remaining **Fabric K** corner triangles. Trim the perimeter of the quilt top to square up.
- **6.** Measure the quilt top vertically through the center and cut 2 side borders trips to fit from the remaining continuous 1½"-wide **Fabric K** strip. They should be 78¼" long. Sew them to the sides of the quilt top, matching ends and centers. Press towards the border.
- **7.** Repeat Step 6 to measure the quilt top horizontally, cut and add top & bottom **Fabric K** borders. They should be 64<sup>3</sup>/<sub>4</sub>" long. Press towards the border.

### **Quilt Layout**