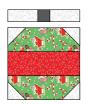

#### Row 4

**11.** Sew **J** 1-1/2"  $\times$  3" pieces to opposite sides of (1) **O** 1-1/2" square to make the ornament top. Make a total of (8) ornament tops.

**12.** Draw a diagonal line on the wrong side of (4) **J** 2" squares. Place (2) marked squares on the top corners of (1) **A** 2-1/2" x 6-1/2" piece. Stitch on the drawn lines, trim seam allowance to  $\frac{1}{4}$ ", and press open. Make (2).

- **13.** Sew the pieced **A/J** units to opposite sides of (1) **I** 2-1/2" x 6-1/2" piece to make an **A/J/I** ornament unit.
- **14.** Sew the **A/J/I** ornament unit to an ornament top to complete (1) **A/J/I** ornament block. Make a total of (4) **A/J/I** ornament blocks.

**STEP 13** 

**STEP 14** 

- **15.** Draw a diagonal line on the wrong side of (4)  $\mathbf{J}$  2" squares. Place a marked square on each corner of (1)  $\mathbf{B}$  6-1/2" square as shown. Stitch on the drawn lines, trim seam allowance to  $\frac{1}{4}$ ", and press open to make (1)  $\mathbf{B}$  ornament unit.
- **16.** Sew the **B** ornament unit to an ornament top to complete (1) **B** ornament block. Make a total of (4) **B** ornament blocks.

**STEP 15** 

**STEP 16** 

**17.** Sew the **A/J/I** ornament blocks together alternating with the **B** ornament blocks to make a row and set aside.