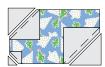

#### Row 4

**11.** Sew **J** 1-1/2"  $\times$  3" pieces to opposite sides of (1) **O** 1-1/2" square to make the ornament top. Make a total of (8) ornament tops.

**12.** Draw a diagonal line on the wrong side of (4) **J** 2" squares. Place (2) marked squares on the top corners of (1) **A** 2-1/2" x 6-1/2" piece. Stitch on the drawn lines, trim seam allowance to  $\frac{1}{4}$ ", and press open. Make (2).

- **13.** Sew the pieced **A/J** units to opposite sides of (1) **I** 2-1/2" x 6-1/2" piece to make an **A/J/I** ornament unit.
- **14.** Sew the **A/J/I** ornament unit to an ornament top to complete (1) **A/J/I** ornament block. Make a total of (4) **A/J/I** ornament blocks.