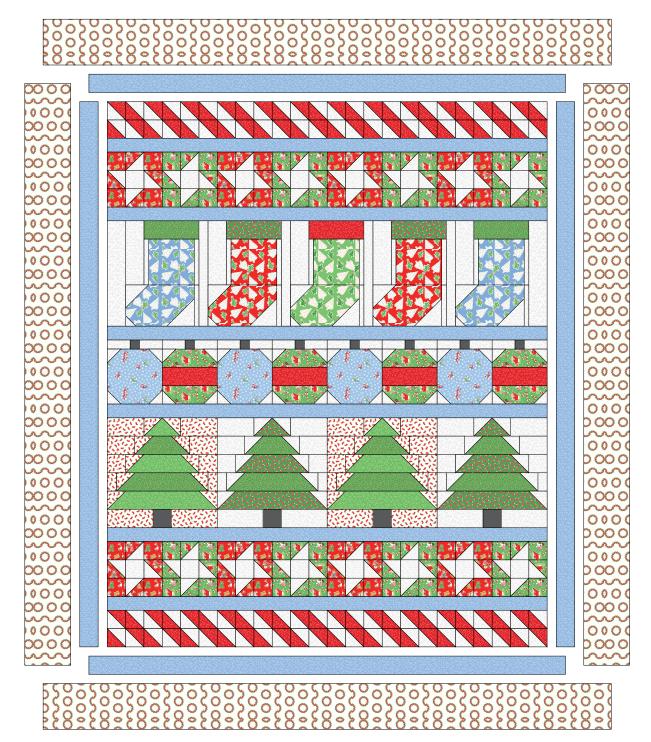

## Christmas Morning

designed by Lisa Swenson Ruble featuring the Candy Cane Lane collection by Whistler Studios SIZE: 62" x 73-1/2"

THIS IS A DIGITAL REPRESENTATION OF THE QUILT TOP, FABRIC MAY VARY.

PLEASE NOTE: BEFORE MAKING YOUR PROJECT, CHECK FOR ANY PATTERN UPDATES AT WINDHAMFABRICS.COM'S FREE PROJECTS SECTION.

#### **Quilt Assembly**

- **28.** Referring to the Quilt Center Assembly Diagram, lay out the (7) block rows alternating with (6) **G** 2" x 48-1/2" strips. Sew the strips and rows together to make the quilt center.
- **29.** Sew (2) **G** 2-1/2"  $\times$  60" strips to the sides of the quilt center. Sew (2) **G** 2-1/2"  $\times$  52-1/2" strips to the top and bottom.
- **30.** Sew (2) **C** 5-1/2"  $\times$  64" strips to opposite sides of the quilt. Sew (2) **C** 5-1/2"  $\times$  62-1/2" strips to the top and bottom.