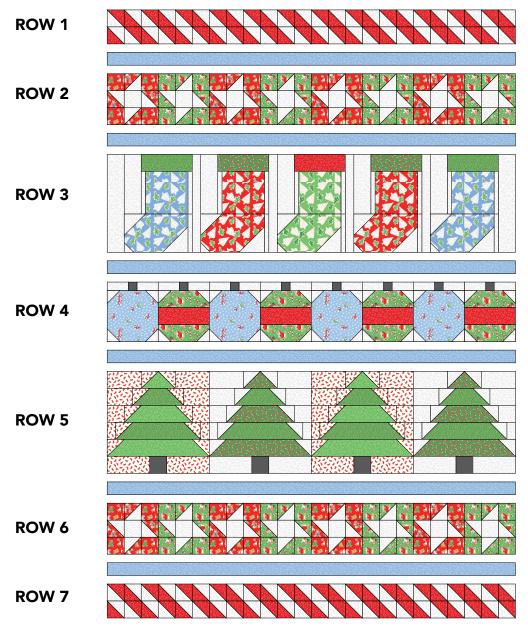

Note: Refer to the Quilt Center Assembly Diagram on p. 7 as you assemble each row.

#### **ROWS 1 & 7**

1. Draw a diagonal line on the wrong side of a  ${\bf J}$  3" square. Pair the marked square right sides together with (1) I 3" square. Sew ¼" on both sides of the drawn line. Cut on the line and press units open. Trim each to measure 2-1/2" square. Make a total of (96) I/J HST units using (48) I 3" squres and (48) J 3" squares.

**2.** Noting orientation, lay out (4) **I/J** HST units into (2) rows of (2) units each. Sew the units into rows and join the rows. Make a total of (24) 4-1/2" square four-patch units.

**3.** Sew together (12) four-patch units to make a row. Make a total of (2) rows and set aside.

#### Rows 2 & 6

- **4.** In the same way as in Step 1, make a total of (32) 2-1/2" square **N/J** HST units using (16) **N** 3" squares and (16) **J** 3" squares.
- **5.** Lay out (4) **N/J** HST units, (4) **N** 2-1/2" squares, and (1) **J** 2-1/2" square into (3) rows of (3) units each. Sew the squares and units into rows and join the rows to complete (1) **N/J** Star block. Make a total of (8) **N/J** 6-1/2" square Star blocks. In the same way, make a total of (8) **A/J** 6-1/2" square Star blocks.

STEP 5

**6.** Sew together (4) **N/J** Star blocks alternating with (4) **A/J** Star blocks to make a row. Make a total of (2) rows and set aside.

#### Row 3

**7.** Draw a diagonal line on the wrong side of (1) each **J** 3-1/2", 3", and 1-1/2" squares. Position the marked squares on (1) **K** 5"  $\times$  8" piece as shown. Stitch on each marked line, trim seam allowance to  $\frac{1}{4}$ ", and press open. Sew (1) **J** 1"  $\times$  5" piece to the right side to complete the stocking bottom.

**8.** To make the stocking top, sew **J** 1"  $\times$  5-1/2" pieces to opposite sides of (1) **K** 5-1/2" square. Sew (1) **F** 2-1/2"  $\times$  6-1/2" piece to the top, and then sew (1) **J** 2-1/2"  $\times$  7-1/2" to the left side. Sew the stocking top to the stocking bottom. Make (2) **K/F** 8-1/2"  $\times$  12" stockings.

9. Repeat steps 7-8 to make (2) M/E stockings and (1) L/I stocking.

**10.** Lay out the (5) stockings alternating with (4) **J** 1-1/2"  $\times$  12" pieces. Sew the stockings and strips together. Sew **J** 2-1/2"  $\times$  12" pieces to both ends to complete the row. Set aside.

#### Row 4

**11.** Sew **J** 1-1/2"  $\times$  3" pieces to opposite sides of (1) **O** 1-1/2" square to make the ornament top. Make a total of (8) ornament tops.

**12.** Draw a diagonal line on the wrong side of (4) **J** 2" squares. Place (2) marked squares on the top corners of (1) **A** 2-1/2" x 6-1/2" piece. Stitch on the drawn lines, trim seam allowance to  $\frac{1}{4}$ ", and press open. Make (2).

- **13.** Sew the pieced **A/J** units to opposite sides of (1) **I** 2-1/2" x 6-1/2" piece to make an **A/J/I** ornament unit.
- **14.** Sew the **A/J/I** ornament unit to an ornament top to complete (1) **A/J/I** ornament block. Make a total of (4) **A/J/I** ornament blocks.

**STEP 13** 

**STEP 14** 

- **15.** Draw a diagonal line on the wrong side of (4)  $\mathbf{J}$  2" squares. Place a marked square on each corner of (1)  $\mathbf{B}$  6-1/2" square as shown. Stitch on the drawn lines, trim seam allowance to  $\frac{1}{4}$ ", and press open to make (1)  $\mathbf{B}$  ornament unit.
- **16.** Sew the **B** ornament unit to an ornament top to complete (1) **B** ornament block. Make a total of (4) **B** ornament blocks.

**STEP 15** 

**STEP 16** 

**17.** Sew the **A/J/I** ornament blocks together alternating with the **B** ornament blocks to make a row and set aside.

#### Row 5

**18.** Sew **J** 2-1/2" x 5-1/2" pieces to opposite sides of (1) **O** 2-1/2" square to make a trunk row.

- 19. Draw a diagonal line on the wrong side of (10) J 2-1/2" squares.
- **20.** Position (1) marked square on (1) **E** 2-1/2" x 4-1/2" piece as shown. Stitch on the marked lines, trim seam allowance to  $\frac{1}{4}$ ", and press open. Repeat on the opposite end. Sew **J** 2-1/2" x 4-1/2" pieces to opposite ends to make the tree top row.

- **21.** In the same way, position and stitch marked squares on (1) **F** 2-1/2"  $\times$  6-1/2" piece and sew **J** 2-1/2"  $\times$  3-1/2" pieces to both ends to make the tree second row.
- **22.** In the same way, position and stitch marked squares on (1) **E** 2-1/2" x 8-1/2" piece and sew **J** 2-1/2" squares to both ends to make the tree third row.
- **23.** In the same way, position and stitch marked squares on (1) **F** 2-1/2"  $\times$  10-1/2" piece and sew **J** 1-1/2"  $\times$  2-1/2" pieces to both ends to make the tree fourth row.
- **24.** In the same way, position and stitch marked squares on (1) **E** 2-1/2" x 12-1/2" piece to make the tree fifth row.

- **25.** Sew together the tree rows in order and add a trunk row to the bottom to make a 12-1/2" square **E/F/J** tree block. Make (2) **E/F/J** tree blocks.
- **26.** In the same way, make (2) **D/F/H** tree blocks, using **D** pieces for background and **F** and **H** pieces for the tree.

**27.** Sew the (2) **E/F/J** blocks alternating with the (2) **D/F/H** tree blocks to make a row and set aside.