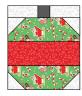

#### Row 4

**11.** Sew **J** 1-1/2"  $\times$  3" pieces to opposite sides of (1) **O** 1-1/2" square to make the ornament top. Make a total of (8) ornament tops.

**12.** Draw a diagonal line on the wrong side of (4) **J** 2" squares. Place (2) marked squares on the top corners of (1) **A** 2-1/2" x 6-1/2" piece. Stitch on the drawn lines, trim seam allowance to  $\frac{1}{4}$ ", and press open. Make (2).

- **13.** Sew the pieced **A/J** units to opposite sides of (1) **I** 2-1/2" x 6-1/2" piece to make an **A/J/I** ornament unit.
- **14.** Sew the **A/J/I** ornament unit to an ornament top to complete (1) **A/J/I** ornament block. Make a total of (4) **A/J/I** ornament blocks.

**STEP 13** 

**STEP 14** 

- **15.** Draw a diagonal line on the wrong side of (4)  $\mathbf{J}$  2" squares. Place a marked square on each corner of (1)  $\mathbf{B}$  6-1/2" square as shown. Stitch on the drawn lines, trim seam allowance to  $\frac{1}{4}$ ", and press open to make (1)  $\mathbf{B}$  ornament unit.
- **16.** Sew the **B** ornament unit to an ornament top to complete (1) **B** ornament block. Make a total of (4) **B** ornament blocks.

**STEP 15** 

**STEP 16** 

**17.** Sew the **A/J/I** ornament blocks together alternating with the **B** ornament blocks to make a row and set aside.