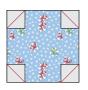

## Christmas Morning

designed by Lisa Swenson Ruble featuring the Candy Cane Lane collection by Whistler Studios SIZE: 62" x 73-1/2"

THIS IS A DIGITAL REPRESENTATION OF THE QUILT TOP, FABRIC MAY VARY.

PLEASE NOTE: BEFORE MAKING YOUR PROJECT, CHECK FOR ANY PATTERN UPDATES AT WINDHAMFABRICS.COM'S FREE PROJECTS SECTION.

Note: Refer to the Quilt Center Assembly Diagram on p. 7 as you assemble each row.

#### **Quilt Assembly**

- **28.** Referring to the Quilt Center Assembly Diagram, lay out the (7) block rows alternating with (6) **G** 2" x 48-1/2" strips. Sew the strips and rows together to make the quilt center.
- **29.** Sew (2) **G** 2-1/2"  $\times$  60" strips to the sides of the quilt center. Sew (2) **G** 2-1/2"  $\times$  52-1/2" strips to the top and bottom.
- **30.** Sew (2) **C** 5-1/2"  $\times$  64" strips to opposite sides of the quilt. Sew (2) **C** 5-1/2"  $\times$  62-1/2" strips to the top and bottom.