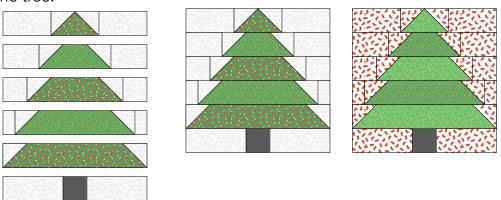

#### Row 5

**18.** Sew **J** 2-1/2" x 5-1/2" pieces to opposite sides of (1) **O** 2-1/2" square to make a trunk row.

- 19. Draw a diagonal line on the wrong side of (10) J 2-1/2" squares.
- **20.** Position (1) marked square on (1) **E** 2-1/2" x 4-1/2" piece as shown. Stitch on the marked lines, trim seam allowance to  $\frac{1}{4}$ ", and press open. Repeat on the opposite end. Sew **J** 2-1/2" x 4-1/2" pieces to opposite ends to make the tree top row.

- **21.** In the same way, position and stitch marked squares on (1) **F** 2-1/2"  $\times$  6-1/2" piece and sew **J** 2-1/2"  $\times$  3-1/2" pieces to both ends to make the tree second row.
- **22.** In the same way, position and stitch marked squares on (1) **E** 2-1/2" x 8-1/2" piece and sew **J** 2-1/2" squares to both ends to make the tree third row.
- **23.** In the same way, position and stitch marked squares on (1) **F** 2-1/2"  $\times$  10-1/2" piece and sew **J** 1-1/2"  $\times$  2-1/2" pieces to both ends to make the tree fourth row.
- **24.** In the same way, position and stitch marked squares on (1) **E** 2-1/2" x 12-1/2" piece to make the tree fifth row.

- **25.** Sew together the tree rows in order and add a trunk row to the bottom to make a 12-1/2" square **E/F/J** tree block. Make (2) **E/F/J** tree blocks.
- **26.** In the same way, make (2) **D/F/H** tree blocks, using **D** pieces for background and **F** and **H** pieces for the tree.

**27.** Sew the (2) **E/F/J** blocks alternating with the (2) **D/F/H** tree blocks to make a row and set aside.