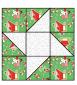

**STEP 13** 

**STEP 14** 

- **15.** Draw a diagonal line on the wrong side of (4)  $\mathbf{J}$  2" squares. Place a marked square on each corner of (1)  $\mathbf{B}$  6-1/2" square as shown. Stitch on the drawn lines, trim seam allowance to  $\frac{1}{4}$ ", and press open to make (1)  $\mathbf{B}$  ornament unit.
- **16.** Sew the **B** ornament unit to an ornament top to complete (1) **B** ornament block. Make a total of (4) **B** ornament blocks.

**STEP 15** 

**STEP 16** 

**17.** Sew the **A/J/I** ornament blocks together alternating with the **B** ornament blocks to make a row and set aside.