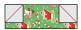

#### Row 3

**7.** Draw a diagonal line on the wrong side of (1) each **J** 3-1/2", 3", and 1-1/2" squares. Position the marked squares on (1) **K** 5"  $\times$  8" piece as shown. Stitch on each marked line, trim seam allowance to  $\frac{1}{4}$ ", and press open. Sew (1) **J** 1"  $\times$  5" piece to the right side to complete the stocking bottom.

**8.** To make the stocking top, sew **J** 1"  $\times$  5-1/2" pieces to opposite sides of (1) **K** 5-1/2" square. Sew (1) **F** 2-1/2"  $\times$  6-1/2" piece to the top, and then sew (1) **J** 2-1/2"  $\times$  7-1/2" to the left side. Sew the stocking top to the stocking bottom. Make (2) **K/F** 8-1/2"  $\times$  12" stockings.

9. Repeat steps 7-8 to make (2) M/E stockings and (1) L/I stocking.

**10.** Lay out the (5) stockings alternating with (4) **J** 1-1/2"  $\times$  12" pieces. Sew the stockings and strips together. Sew **J** 2-1/2"  $\times$  12" pieces to both ends to complete the row. Set aside.