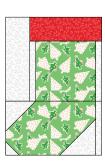

#### **Quilt Assembly**

- **28.** Referring to the Quilt Center Assembly Diagram, lay out the (7) block rows alternating with (6) **G** 2" x 48-1/2" strips. Sew the strips and rows together to make the quilt center.
- **29.** Sew (2) **G** 2-1/2"  $\times$  60" strips to the sides of the quilt center. Sew (2) **G** 2-1/2"  $\times$  52-1/2" strips to the top and bottom.
- **30.** Sew (2) **C** 5-1/2"  $\times$  64" strips to opposite sides of the quilt. Sew (2) **C** 5-1/2"  $\times$  62-1/2" strips to the top and bottom.