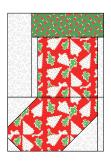

## Christmas Morning

designed by Lisa Swenson Ruble featuring the Candy Cane Lane collection by Whistler Studios SIZE: 62" x 73-1/2"

THIS IS A DIGITAL REPRESENTATION OF THE QUILT TOP, FABRIC MAY VARY.

PLEASE NOTE: BEFORE MAKING YOUR PROJECT, CHECK FOR ANY PATTERN UPDATES AT WINDHAMFABRICS.COM'S FREE PROJECTS SECTION.

Note: Refer to the Quilt Center Assembly Diagram on p. 7 as you assemble each row.