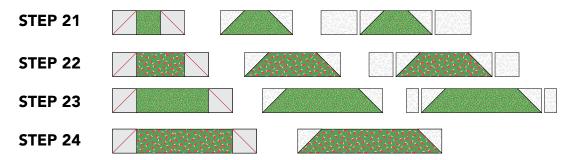

#### Row 5

**18.** Sew **J** 2-1/2" x 5-1/2" pieces to opposite sides of (1) **O** 2-1/2" square to make a trunk row.

- 19. Draw a diagonal line on the wrong side of (10) J 2-1/2" squares.
- **20.** Position (1) marked square on (1) **E** 2-1/2" x 4-1/2" piece as shown. Stitch on the marked lines, trim seam allowance to  $\frac{1}{4}$ ", and press open. Repeat on the opposite end. Sew **J** 2-1/2" x 4-1/2" pieces to opposite ends to make the tree top row.

- **21.** In the same way, position and stitch marked squares on (1) **F** 2-1/2"  $\times$  6-1/2" piece and sew **J** 2-1/2"  $\times$  3-1/2" pieces to both ends to make the tree second row.
- **22.** In the same way, position and stitch marked squares on (1) **E** 2-1/2" x 8-1/2" piece and sew **J** 2-1/2" squares to both ends to make the tree third row.
- **23.** In the same way, position and stitch marked squares on (1) **F** 2-1/2"  $\times$  10-1/2" piece and sew **J** 1-1/2"  $\times$  2-1/2" pieces to both ends to make the tree fourth row.
- **24.** In the same way, position and stitch marked squares on (1) **E** 2-1/2" x 12-1/2" piece to make the tree fifth row.

- **25.** Sew together the tree rows in order and add a trunk row to the bottom to make a 12-1/2" square **E/F/J** tree block. Make (2) **E/F/J** tree blocks.
- **26.** In the same way, make (2) **D/F/H** tree blocks, using **D** pieces for background and **F** and **H** pieces for the tree.