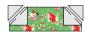

#### Row 5

**18.** Sew **J** 2-1/2" x 5-1/2" pieces to opposite sides of (1) **O** 2-1/2" square to make a trunk row.

- 19. Draw a diagonal line on the wrong side of (10) J 2-1/2" squares.
- **20.** Position (1) marked square on (1) **E** 2-1/2" x 4-1/2" piece as shown. Stitch on the marked lines, trim seam allowance to  $\frac{1}{4}$ ", and press open. Repeat on the opposite end. Sew **J** 2-1/2" x 4-1/2" pieces to opposite ends to make the tree top row.

- **21.** In the same way, position and stitch marked squares on (1) **F** 2-1/2"  $\times$  6-1/2" piece and sew **J** 2-1/2"  $\times$  3-1/2" pieces to both ends to make the tree second row.
- **22.** In the same way, position and stitch marked squares on (1) **E** 2-1/2" x 8-1/2" piece and sew **J** 2-1/2" squares to both ends to make the tree third row.
- **23.** In the same way, position and stitch marked squares on (1) **F** 2-1/2"  $\times$  10-1/2" piece and sew **J** 1-1/2"  $\times$  2-1/2" pieces to both ends to make the tree fourth row.
- **24.** In the same way, position and stitch marked squares on (1) **E** 2-1/2" x 12-1/2" piece to make the tree fifth row.

- **25.** Sew together the tree rows in order and add a trunk row to the bottom to make a 12-1/2" square **E/F/J** tree block. Make (2) **E/F/J** tree blocks.
- **26.** In the same way, make (2) **D/F/H** tree blocks, using **D** pieces for background and **F** and **H** pieces for the tree.