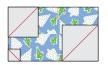

#### Row 3

**7.** Draw a diagonal line on the wrong side of (1) each **J** 3-1/2", 3", and 1-1/2" squares. Position the marked squares on (1) **K** 5"  $\times$  8" piece as shown. Stitch on each marked line, trim seam allowance to  $\frac{1}{4}$ ", and press open. Sew (1) **J** 1"  $\times$  5" piece to the right side to complete the stocking bottom.

**8.** To make the stocking top, sew **J** 1"  $\times$  5-1/2" pieces to opposite sides of (1) **K** 5-1/2" square. Sew (1) **F** 2-1/2"  $\times$  6-1/2" piece to the top, and then sew (1) **J** 2-1/2"  $\times$  7-1/2" to the left side. Sew the stocking top to the stocking bottom. Make (2) **K/F** 8-1/2"  $\times$  12" stockings.