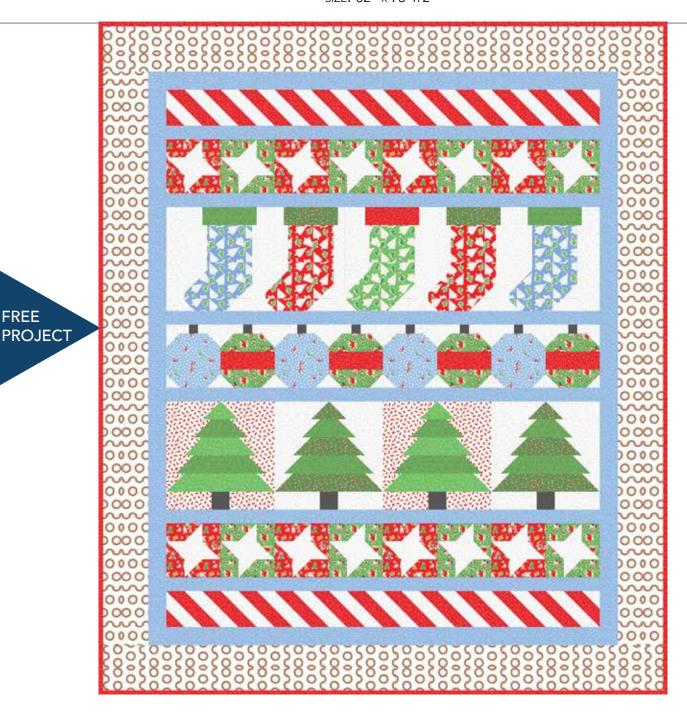

## Christmas Morning

designed by Lisa Swenson Ruble featuring the Candy Cane Lane collection by Whistler Studios SIZE: 62" x 73-1/2"

THIS IS A DIGITAL REPRESENTATION OF THE QUILT TOP, FABRIC MAY VARY.

PLEASE NOTE: BEFORE MAKING YOUR PROJECT, CHECK FOR ANY PATTERN UPDATES AT WINDHAMFABRICS.COM'S FREE PROJECTS SECTION.

Note: Refer to the Quilt Center Assembly Diagram on p. 7 as you assemble each row.

#### **Quilt Assembly**

- **28.** Referring to the Quilt Center Assembly Diagram, lay out the (7) block rows alternating with (6) **G** 2" x 48-1/2" strips. Sew the strips and rows together to make the quilt center.
- **29.** Sew (2) **G** 2-1/2"  $\times$  60" strips to the sides of the quilt center. Sew (2) **G** 2-1/2"  $\times$  52-1/2" strips to the top and bottom.
- **30.** Sew (2) **C** 5-1/2"  $\times$  64" strips to opposite sides of the quilt. Sew (2) **C** 5-1/2"  $\times$  62-1/2" strips to the top and bottom.