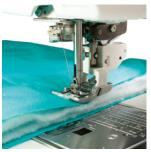

## Sewing

- Top loading full rotary hook bobbin
- 240 built-in stitches
- 11 one-step buttonholes
- 7 built-in alphabets
- USB port for adding stitches
- Stitch Composer stitch creation program
- Automatic thread tension
- Built-in advanced needle threader
- Snap-on presser feet

- Easy set bobbin
- Bobbin winding plate with cutter
- Memorized needle up/ down
- Automatic presser foot lift
- One-step needle plate conversion
- AcuFeed Flex layered fabric feeding system
- 7-piece feed dog
- Free arm
- Drop feed
- Variable zig zag for free motion quilting