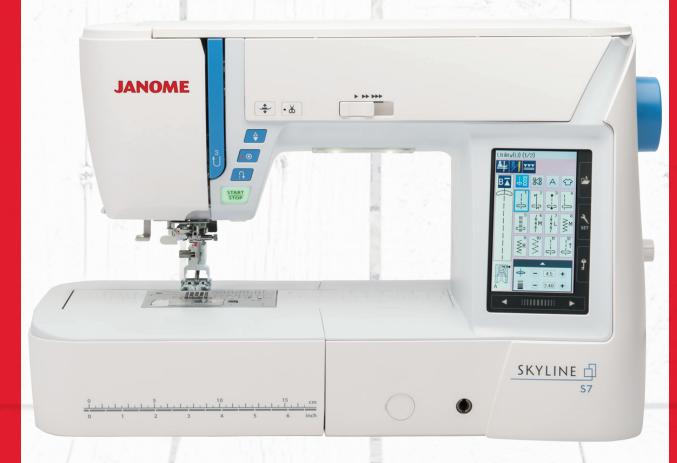

## Skyline S7

## Sewing

- Top loading full rotary hook bobbin
- 240 built-in stitches
- 11 one-step buttonholes
- 7 built-in alphabets
- USB port for adding stitches
- Stitch Composer stitch creation program
- Automatic thread tension
- Built-in advanced needle threader
- Snap-on presser feet

- Easy set bobbin
- Bobbin winding plate with cutter
- Memorized needle up/ down
- Automatic presser foot lift
- One-step needle plate conversion
- AcuFeed Flex layered fabric feeding system
- 7-piece feed dog
- Free arm
- Drop feed
- Variable zig zag for free motion quilting

- Start/stop button
- Speed control slider
- Locking stitch button
- Automatic thread cutter
- Twin needle guard
- · Adjustable knee lift
- Extra high presser foot
- Automatic foot pressure adjustment
- Auto declutch bobbin winder
- LCD color touchscreen
- Foot pressure adjustment

- 6 LED lights in 3 convenient locations
- Maximum stitch width: 9mm
- Maximum stitch length: 5mm
- Sewing application support
- Maximum sewing speed: 1,000 SPM
- Work space: 8.25"x4.7" (210mmx120mm)
- Semi hard cover included