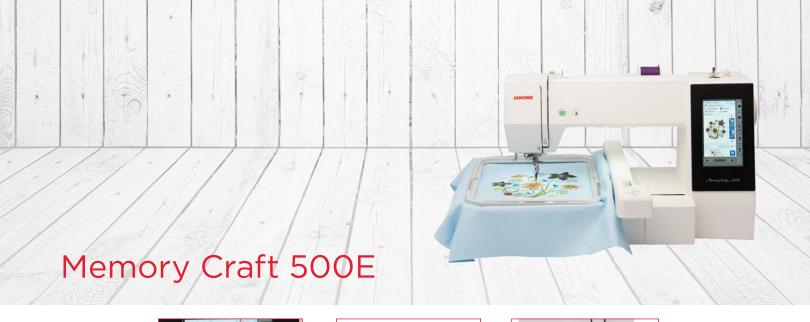

## Memory Craft 500E

JANOME WHAT'S NEXT

a story in every stitch

160 Designs and 6 Monogramming Fonts

Maximum Embroidery Size: 7.9"x11"

Built-in Advanced Needle Threader