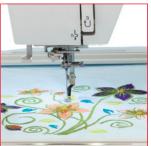

## Memory Craft 500E

JANOME WHAT'S NEXT

a story in every stitch

160 Designs and 6 Monogramming Fonts

Maximum Embroidery Size: 7.9"x11"

Built-in Advanced Needle Threader

## Embroidery

- Top loading full rotary hook bobbin
- 160 built-in designs
- 6 fonts for monogramming
- 2 and 3 letter monogramming
- Maximum embroidery size: 7.9" x 11"
- Design transfer via USB
- Embroidery sewing speed: 400-860 SPM
- Embroidery format: .jef