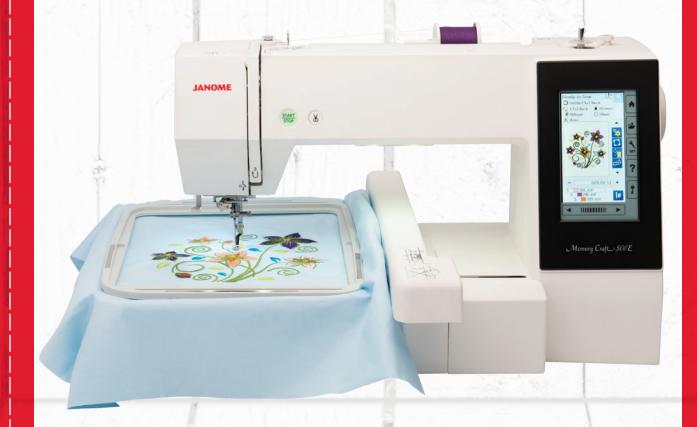

## Memory Craft 500E

JANOME WHAT'S NEXT

a story in every stitch

160 Designs and 6 Monogramming Fonts

Maximum Embroidery Size: 7.9"x11"

Built-in Advanced Needle Threader

## Embroidery

- Top loading full rotary hook bobbin
- 160 built-in designs
- 6 fonts for monogramming
- 2 and 3 letter monogramming
- Maximum embroidery size: 7.9" x 11"
- Design transfer via USB
- Embroidery sewing speed: 400-860 SPM
- Embroidery format: .jef