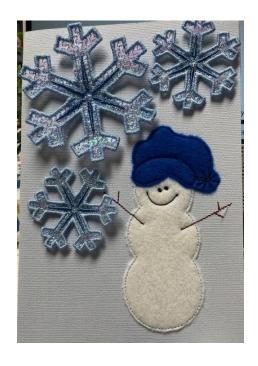

Sewing notions: applique scissors, snips, regular scissors and glue stick

This is a discontinued design so I will have the design and load it at class. There are actually three designs. Besides the snowman design, there is a heart design and a Summer design. We will stitch the mylar snowflake in the first hooping. The second hooping will embroider the card. The Mylar embellishment will be added after the card stitching is completed. I will provide one card and envelope in the class, along with some felt to applique to the card. Please call with any questions, Deborah Morris, 817-925-8756.