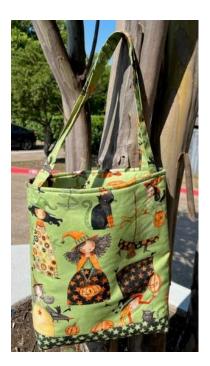

## **Supply List for Tiny Tote**

If you have any "little ones" that go Trick or Treating—this bag is perfect, or to carry to daycare or school. It is lined and has fleece so it has good "body" and is nice to handle. The directional fabric is seamed at the bottom so it looks good on both sides!!