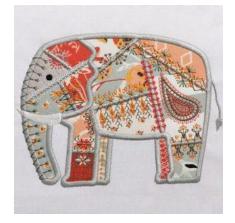

2 Embroidery Bobbins

Embroidery needle 80/12

Applique Scissors, rotory cutter, ruler, seam ripper, etc.

These are exquisite designs. They look so beautiful when completed. The most fun in doing this project is choosing your fabric pieces. You may choose to do the rooster, chicken, elephant or other animal design. The techniques are the same for all of MM's designs. We <u>will not</u> be doing the largest designs as it will take too long. If you need a gauge, I did the 8x10 elephant and it took me right at 3 hours.