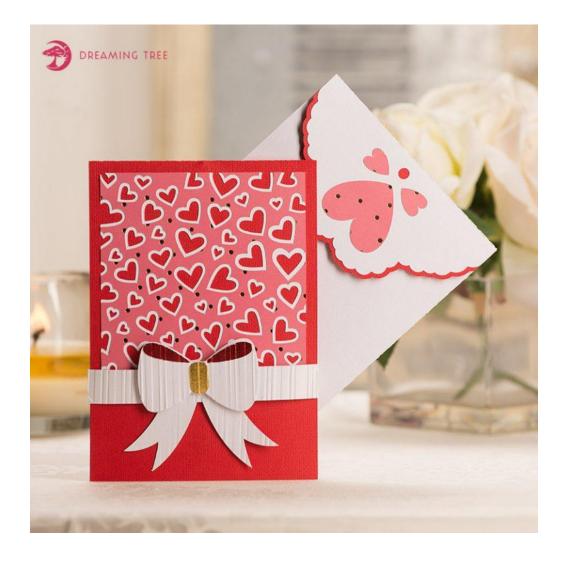

## SCAN N CUT PAPER PROJECT

This is a project that can be adapted to any occasion you need a card. The pattern we will be using is from Dreaming Tree. We will be cutting out the shapes and putting them together to make the card. I will supply most of the supplies you will need for a \$10 kit fee paid to Teresa at the time of class.

Bring to class:

Brother Scan N Cut machine with power cord and accessories Low Tack or Standard cutting mat Painter or Drafting tape Turquoise Blade Spatula and Stylus that came with Scan N Cut Scissors Deep Cut Blade File pattern is \$2.99. You can go to 3dsvg.com and search for the file Valentine Twist Pop Card to purchase the

file.

Here is the project we will be working on.