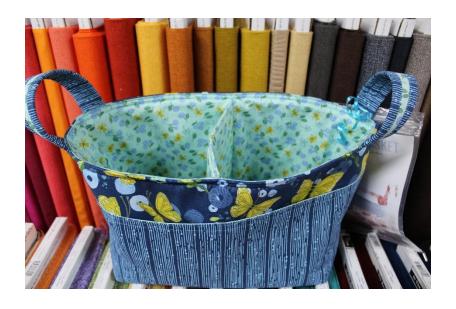

## **DIVIDED BASKET**

## **SUPPLY LIST**

Purchase pattern Divided Basket from RSC with class discount

Exterior Fabric - ½ yd

Lining Fabric - ½ yd

Accent Fabric (includes front pocket, handle accent/handle) – fat quarter

Fusible woven interfacing (SF101) – ¾ yd