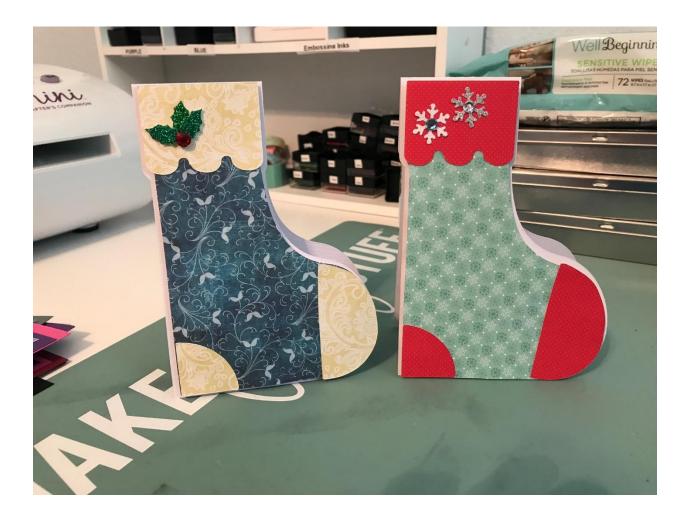

## CHRISTMAS CARDS SCAN N CUT PAPER PROJECT

This is an easy project for a Christmas card. The pattern we will be using is one I put together from a YouTube I found and is free. I'm hoping we will have time to do more than one card in class. I will supply most of the supplies you will need, including the embellishments for a \$10 kit fee paid to Teresa at the time of class.