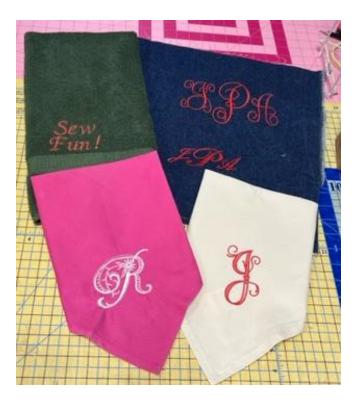

## "MONOGRAM IT" Supply List

This is a basic Machine Embroidery workshop class that will center on stabilizers, placement, hooping and programed stitch-outs on a variety of items. Students will be provided alphabet designs.

- Bring: Embroidery Machine with Embroidery Unit and Embroidery Foot -Power Cord
  - -5 X 7" hoop—minimum size—not magnetic
  - -Tear Away Lite Stabilizer
  - -Several colors of Embroidery Thread
  - -Embroidery bobbin-pre-filled is fine
  - -Ruler and washable or iron off marker
  - -USB for Design Transfer
  - -Terry Cloth Fingertip or Hand Towel to stitch

## Provided—Alphabet Designs for Monograms

- --Napkin (beige color)
- --Stabilizer topper
- --Positioning Template