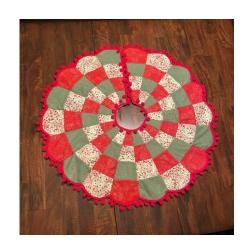

## SERGER MINI TREE SKIRT Supply List

When you pick up your supply list, you will also pick up pattern pieces to cut ahead as listed below!!

Fabrics: 1/2 yard red fabric

- -1/2 yard green fabric
- -1/2 yard Christmas print to go with your red & green
- -1 yard cotton batting
- -1 yard backing fabric
- -4 yards red pom poms

Ahead of class: Cut 6 pieces each of A, B, C and D
Put "A"s in a bag labeled A
Do the same with B, C and D pieces
\*\*\*If you need help with this just stop by the store
and see me. Kelly

Most supplies available at Richland Sewing Center