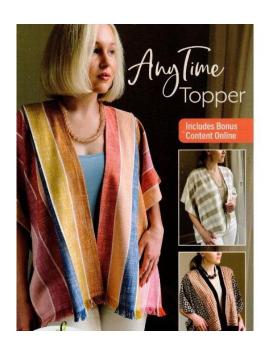

## **Anytime Topper**Supply List

Pattern purchased from Richland Sewing Center

If you are making the S/XL Short-1 ¾ yd

Medium -2yd

Long- 2 ½ yd

If you are making the 2X/3X Short 2 ¾ yds

Medium 3yd

Long 3 5/8 yd

YOU WILL NEED THE SAME AMOUT OF FABRIC OF YOUR CHOICE FOR THE LINING. Basically, you will be making 2 toppers but 1 will be the lining.

Your sewing machine with power cord, machine feet, machine needles, walking foot, sharp scissors, rulers, fabric marking pen, pins, clips, Coordinating threads. And of course, your pattern.

Please try to have your fabrics cut before class. This will help get your project completed quicker.