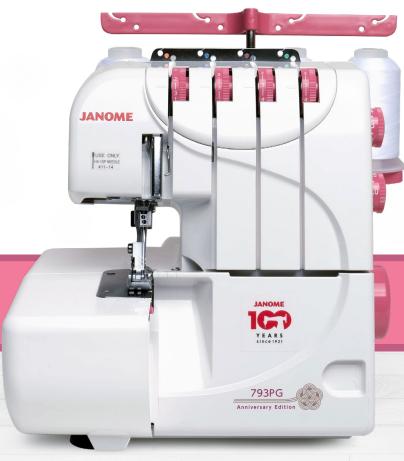

ANNIVERSARY EDITION

In celebration of our centennial year Janome is proud to share the release of the 793PG Anniversary Edition. Throughout our 100 year history Janome has led the way in engineering, development and innovation to bring a superior sewing and quilting product to market.

The perfect companion for your sewing machine, the Janome 793PG Anniversary Edition. The commemorative 793PG serger allows you to cut, seam and finish all in one step for a professional finish, every time. With speeds up to 1,300 stitches per minute, seams are done fast and done right.

# **793PG**

## ANNIVERSARY EDITION