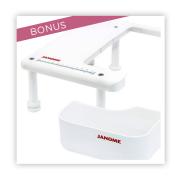

# **FEATURES**

EXTENSION TABLE AND WASTE CHIP BOX

4 SPOOL PINS WITH EASY TO FOLLOW THREAD CHART

ADJUSTABLE
CUTTING WIDTH

PRECISE FABRIC CONTROL WITH DIFFERENTIAL FEED

## STANDARD ACCESSORIES

Needle set, Screwdriver (2), Tweezers, Instruction book, Foot controller

**Bonus Anniversary Edition Includes:** Extension table, Waste chip box

DECORATIVE OVEREDGE