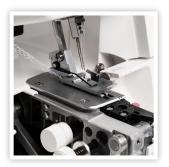

# **FEATURES**

EXTENSION TABLE AND WASTE CHIP BOX

4 SPOOL PINS WITH EASY TO FOLLOW THREAD CHART

ADJUSTABLE
CUTTING WIDTH

PRECISE FABRIC CONTROL WITH DIFFERENTIAL FEED

#### **SERGER**

- 3 and 4 thread convertible
- Lay-in thread tension dial
- Speeds up to 1,300 SPM
- Easy to follow thread chart
- Color coded thread guides
- Adjustable cutting width from 3.1 7.3 mm
- Differential feed ratio: 0.5 to 2.25

- Adjustable stitch length 1 to 4 mm
- Feed adjustment dial
- Differential feed adjustment
- Upper knife engage/disengage
- Adjustable foot pressure
- Auto tension release
- Thread cutter
- Foot control
- Spool stand and carry handle