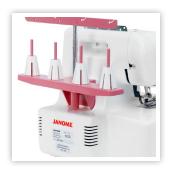

# **FEATURES**

EXTENSION TABLE AND WASTE CHIP BOX

4 SPOOL PINS WITH EASY TO FOLLOW THREAD CHART

ADJUSTABLE
CUTTING WIDTH

PRECISE FABRIC CONTROL WITH DIFFERENTIAL FEED

#### **SERGER**

- 3 and 4 thread convertible
- Lay-in thread tension dial
- Speeds up to 1,300 SPM
- Easy to follow thread chart
- Color coded thread guides
- Adjustable cutting width from 3.1 7.3 mm
- Differential feed ratio: 0.5 to 2.25