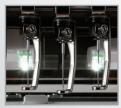

**INCLUDES 7 NEEDLE HEADS** 

INDEPENDENT BOBBIN WINDING MOTOR

**6 WHITE LED LIGHTS** 

## Features

Single Head 7-Needle | 5.7 inch Remote Computer Screen (RCS) | Extra Large Bobbin - 40% larger than a regular bobbin | 6 White LED Lamps | 50 Built-in Designs | 10 Fonts for Monogramming | 2 and 3 Letter Monogramming | Maximum Embroidery Size: 9.4 inches by 7.9 inches | Design Transfer via USB | Embroidery Sewing Speed up to 800 SPM | Embroidery Format Capability: JEF+, JEF and .dst | Editing Functions Include: Resize, Rotate, Flip, Save, Group, Re-Edit, Zoom, Duplicate, Monogram and Combine | Programmable Jump Thread Trimming | Flexible Stitch Traveling | Auto Return Post Thread Break | Adjustable Hoop Positioning | Thread Brand Selection Includes: Janome, Robison-Anton, Madeira, Mettler | Upper Thread and Presser Foot Sensors | Stitch Out Time Indicator | Stitch Counter | Independent Bobbin Winder | Embroidery Area Tracing | Compatible with Tajima Hoops | Includes 8 Spool Pins | Includes Instructional DVD | Portable; Weighs 50 lbs