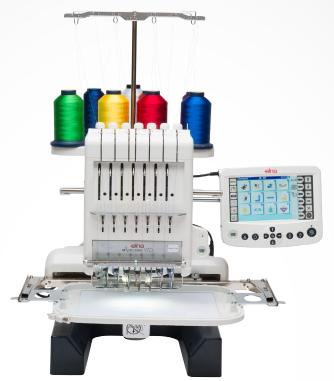

**INCLUDES 7 NEEDLE HEADS** 

INDEPENDENT BOBBIN WINDING MOTOR

**6 WHITE LED LIGHTS** 

## eXpressive 970

**Power Through Embroidery!** The Elna eXpressive 970 is the perfect tool to help you conquer your next embroidery project. This innovative machine is built to work with embroidery formats used by industry professionals such as .JEF+, .JEF and .dst. With 50 built-in embroidery designs and 10 fonts for monogramming, a USB port to easily import designs and a maximum speed of 800 SPM, the possibilities are endless. All embroidery operations are noticeably faster and smoother on the EL970. You will be impressed with your project's professional-finished results.

## Features

Single Head 7-Needle | 5.7 inch Remote Computer Screen (RCS) | Extra Large Bobbin - 40% larger than a regular bobbin | 6 White LED Lamps | 50 Built-in Designs | 10 Fonts for Monogramming | 2 and 3 Letter Monogramming | Maximum Embroidery Size: 9.4 inches by 7.9 inches | Design Transfer via USB | Embroidery Sewing Speed up to 800 SPM | Embroidery Format Capability: JEF+, JEF and .dst | Editing Functions Include: Resize, Rotate, Flip, Save, Group, Re-Edit, Zoom, Duplicate, Monogram and Combine | Programmable Jump Thread Trimming | Flexible Stitch Traveling | Auto Return Post Thread Break | Adjustable Hoop Positioning | Thread Brand Selection Includes: Janome, Robison-Anton, Madeira, Mettler | Upper Thread and Presser Foot Sensors | Stitch Out Time Indicator | Stitch Counter | Independent Bobbin Winder | Embroidery Area Tracing | Compatible with Tajima Hoops | Includes 8 Spool Pins | Includes Instructional DVD | Portable; Weighs 50 lbs