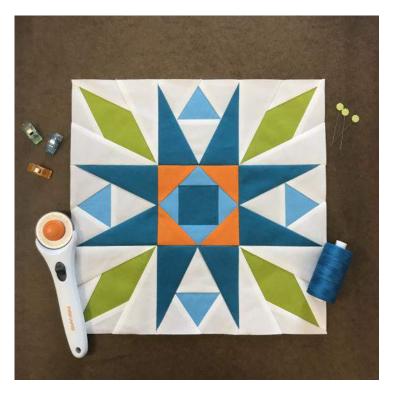

## Beginner Foundation Paper Piecing (FPP) Class Saturday, March 16 9 am — 1 pm

Cost: \$ 45.00 per student

Sign up at The Quilt Peddler (608) 822-6822

Pattern is provided via email prior to class. Each student is responsible for printing the required paper foundations and bringing them to the session.



We will be making this 12-1/2" Square "Urza Star" Block

## You will learn:

- Two (2) FPP methods; on copy paper and using freezer paper
- Advantages / disadvantages of FPP versus Traditional Piecing
- · Choosing fabrics for your project based on value, color, and directionality
- How to scale FPP foundations
- How to deal with irregular shapes
- Project Ideas for using your finished piece

## Fabric Requirements:

| Background | 1/2 yd. or (2) FQs |  |
|------------|--------------------|--|
| Color 1    | (1) FQ             |  |
| Color 2    | (1) FQ             |  |
| Color 3    | (1) FQ             |  |
| Color 4    | (1) FQ             |  |

Supply list is available at The Quilt Peddler.



Email: <a href="mailto:rachellehandmade@gmail.com">rachellehandmade.com</a>
Instagram: <a hre