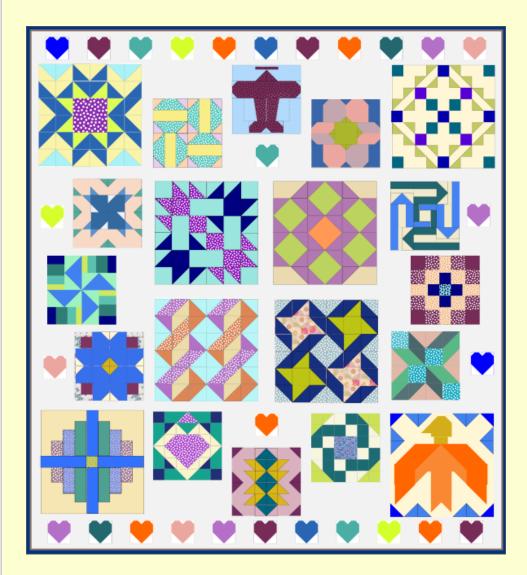

"Know Them Raise Them Be Them" 20 Block Sampler Quilt

## Know Them, Raise Them, Be Them

Sampler Quilt Celebrating 20 Amazing Women Who Changed History

pattern by Jill Blair

materiella.com