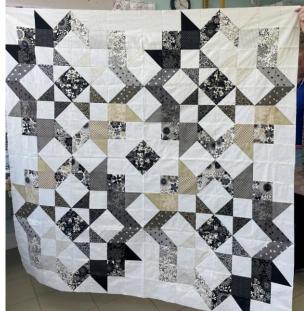

## BEGINNER PLUS CHARM QUILT

©Ingrid Machtemes 2024 FOR PERSONAL USE ONLY

This is a next level class to help you learn more techniques and confidence in your piecing of diagonal seams, accuracy and sewing.

FABRICS: 100% cotton fabrics

Two options: Small approx. 40" square and large 64" square or larger if you add a border. SMALL: 1 Charm pack (40 5" squares) 70 cm background Border 70 cm Binding 40 cm LARGE: 4 Charm packs (each 40 5" squares) OR 1 LAYER CAKE (40 10" squares) 2.6m background Border optional. Binding 60-70 cm