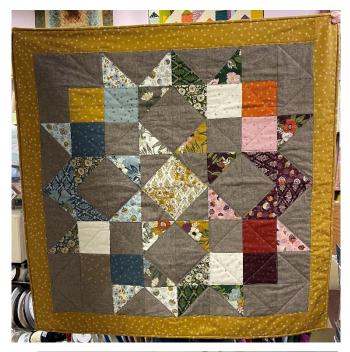

## BEGINNER PLUS CHARM QUILT

©Ingrid Machtemes 2024 FOR PERSONAL USE ONLY

This is a next level class to help you learn more techniques and confidence in your piecing of diagonal seams, accuracy and sewing.

FABRICS: 100% cotton fabrics

Two options: Small approx. 40" square and large 64" square or larger if you add a border. SMALL: 1 Charm pack (40 5" squares) 70 cm background Border 70 cm Binding 40 cm LARGE: 4 Charm packs (each 40 5" squares) OR 1 LAYER CAKE (40 10" squares) 2.6m background Border optional. Binding 60-70 cm