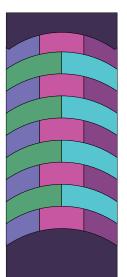

Place the Simple Curves tool on the bottom of the rectangle.

Cut along the lower edge of the tool only.

each group.

| Cutting | Strips |                 | Sub-Cut |                                      |
|---------|--------|-----------------|---------|--------------------------------------|
| Smiles  | 1      | 10½" x<br>width | 7       | 5" × 10½"                            |
| Frowns  | 1      | 10½" x<br>width | 7       | $3\frac{1}{2}$ " × $10\frac{1}{2}$ " |