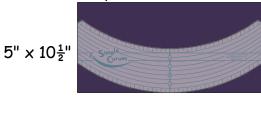

Place the Simple Curves tool on the bottom of the rectangle.

Cut along the lower edge of the tool only.

each group.

| Cutting | Strips |                 | Sub-Cut |                                      |
|---------|--------|-----------------|---------|--------------------------------------|
| Smiles  | 1      | 10½" x<br>width | 7       | 5" × 10½"                            |
| Frowns  | 1      | 10½" x<br>width | 7       | $3\frac{1}{2}$ " × $10\frac{1}{2}$ " |