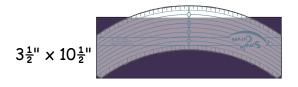

Place the Simple Curves tool on the bottom of the rectangle.

Cut along the lower edge of the tool only.

each group.

| Cutting | Strips |                 | Sub-Cut |                                      |
|---------|--------|-----------------|---------|--------------------------------------|
| Smiles  | 1      | 10½" x<br>width | 7       | 5" × 10½"                            |
| Frowns  | 1      | 10½" x<br>width | 7       | $3\frac{1}{2}$ " × $10\frac{1}{2}$ " |