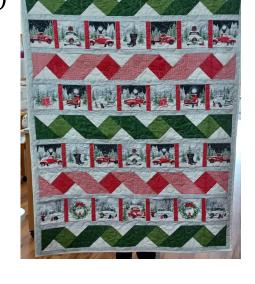

## Truck Ribbon Supply List (Like Sample)

Truck Panel 2/3 Yards 4 Rows

Background Fabric 1-1/4 Yards

Red Ribbon 1 Fabric A 3/8 Yard

Red Ribbon 1 Fabric B 3/8 Yard

Green Ribbon 2 Fabric A 5/8 Yard

Green Ribbon 2 Fabric B 5/8 Yard

Grey Sashing Fabric 5/8 Yard

Backing Fabric 1-3/4 Yards (Long Armer needs 3 Yards)

Binding Fabric 3/8 Yard (5) 2.5" Strips

Tucker Trimmer 1 Ruler

Batting 45" x 60"

## **Before Class**

Cut (2) 6.5" x WOF out of both Red Fabrics Sub Cut into (8) 6.5" Squares

Cut (3) 6.5" x WOF out of both Green Fabrics Sub Cut into (12) 6.5" Squares

Cut (7) 6.5" x WOF out of Background Fabric Sub Cut into (40) 6.5" Squares

Cut (14) 1.5" Strips Grey Sashing Fabric