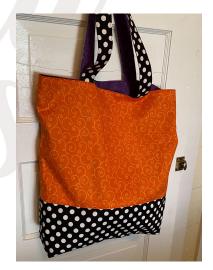

## **Texas Tote Bag**

**About This Class:** Sew up a fast and easy essential tote bag perfect for shopping or just toting whatever and wherever you need to go.

#### Fabric:

- 3/8 yard Main Exterior(orange)
- 1/4 yard Bottom (black with white dots)
- ½ yard Lining (purple)
- ½ yard of each or ¼ yard if doing same color Handles (dots/[purple)