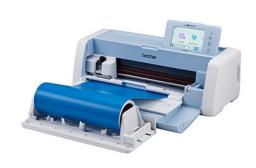

## Roller Feeder Attachment Supply List

In this class we will activate your roller feeder attachment, set it up and cut our vinyl with out a mat! With the roller feeder attachment you can cut 12" wide rolled material for home-décor items, car decals, signage and more.

This item is compatible with the Scan N Cut DX models only.

You must have created an account at <a href="https://canvasworkspace.brother.com">https://canvasworkspace.brother.com</a>, registered your machine and know your login and password to participate in this class.