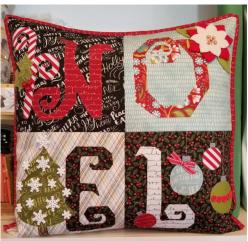

## NOEL or MERRY Christmas Pillow Supply List

The holidays have become a little "merrier" with these pillows. You have your choice of NOEL or MERRY.... Patti will provide both patterns. Learn easy and beginner-friendly straight raw edge applique.

Supplies:

- Sewing Machine in good working order
  - Foot control and power cord
  - New needle
- Accessories
  - Open Toe foot for applique\*
  - Standard zig zag foot\*
- Needles
  - Universal 80/12\*
- Thread
  - To match fabrics\*
- Notions
  - Pellon 987F Fusible Fleece 1/2 yard\*
  - Heat and Bond Lite fusible adhesive 1 yard\*
  - Small Bag of Poly-fil for pillow form
  - Assorted buttons and/or bells for berries, tree etc.
  - (2) 1 1/2" dia. buttons for back loops
- Fabric
  - Background (4) 10" x 10"\*
  - Backing 1/2 yard\*
  - Binding & Loops 1/4 yard\*
  - Muslin for pillow form 1/2 yard\*
  - Assorted Fat Quarters for lettering, candy canes, ornaments, tree, etc.\*
  - Wool scraps for poinsettia and leaves