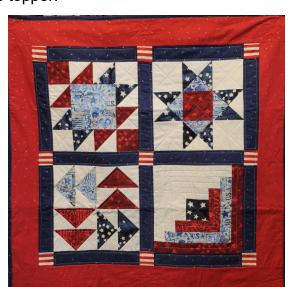

## Star Spangled Sampler Supply List

Level: 1 Beginner

In this class you will learn basic skills in quilting construction and design. We will make 4 traditional blocks to make a wall hanging or table topper.