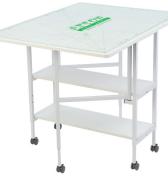

### ACCESSORIES

Arrow sewing cabinet - *check!* Now add even more convenience to your studio with a dedicated cutting table like *Dixie*, specially designed to complement your primary Arrow sewing cabinet. Add style, storage and comfort to your growing sewing oasis!

Dixie Cutting Table