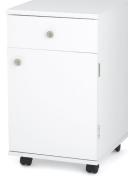

### STORAGE

There can never be too much storage space in your sewing room! Arrow's dedicated storage cabinets are designed for organization and accessibility. Arrow's *Suzi*, features 4 dedicated storage drawers and comes in Oak and White finishes! Cute *and* functional!

Suzi Storage Cabinet