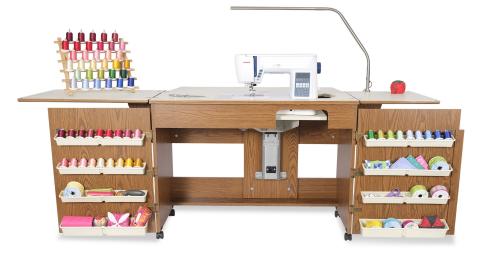

#### COMFORT

- · 3-position hydraulic lift allows you to go between free arm, flat bed and storage positions
- Rear guilt leaf expands work surface to keep large projects from pulling or laying on floor
- · Compatible with custom acrylic sewing inserts to create totally flush sewing surface

#### DESIGN

- 10-year warranty
- · Sturdy design with locking casters for stability and easy mobility
- · Large lift opening accommodates most large sewing machines on the market, up to 45 lbs

### STORAGE and ORGANIZATION

Cabinet Finish: Vinyl Laminate

- 8 storage trays (4 on each door) to store notions and accessories
- Complementary Arrow storage furniture is available

| CABINET DIMENSIONS   | WIDTH (IN)                     | DEPTH (IN) | HEIGHT (IN)                    |
|----------------------|--------------------------------|------------|--------------------------------|
| Cabinet Open (w/ QL) | 88 <sup>3</sup> / <sub>4</sub> | 40         | 30 <sup>1</sup> / <sub>2</sub> |
| Cabinet Closed       | 43 <sup>3</sup> / <sub>8</sub> | 20         | 31 <sup>1</sup> / <sub>4</sub> |
| Quilt Leaf           | 41 7/8                         | 20         | 30 <sup>1</sup> / <sub>2</sub> |
| Small Door Tray (x6) | 17 <sup>1</sup> / <sub>4</sub> | 2          | 1 <sup>5</sup> / <sub>8</sub>  |
| Large Door Tray (x2) | 17 <sup>3</sup> / <sub>8</sub> | 3          | 2 <sup>5</sup> / <sub>8</sub>  |
| Lift Opening, A8     | 22 <sup>1</sup> / <sub>2</sub> | 11 1/2     | 15 <sup>7</sup> / <sub>8</sub> |