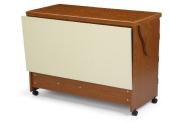

### STORAGE and ORGANIZATION

Cabinet Finish: Vinyl Laminate

- 8 storage trays (4 on each door) to store notions and accessories
- Complementary Arrow storage furniture is available

| CABINET DIMENSIONS   | WIDTH (IN)                     | DEPTH (IN) | HEIGHT (IN)                    |
|----------------------|--------------------------------|------------|--------------------------------|
| Cabinet Open (w/ QL) | 88 <sup>3</sup> / <sub>4</sub> | 40         | 30 <sup>1</sup> / <sub>2</sub> |
| Cabinet Closed       | 43 <sup>3</sup> / <sub>8</sub> | 20         | 31 <sup>1</sup> / <sub>4</sub> |
| Quilt Leaf           | 41 7/8                         | 20         | 30 <sup>1</sup> / <sub>2</sub> |
| Small Door Tray (x6) | 17 <sup>1</sup> / <sub>4</sub> | 2          | 1 <sup>5</sup> / <sub>8</sub>  |
| Large Door Tray (x2) | 17 <sup>3</sup> / <sub>8</sub> | 3          | 2 <sup>5</sup> / <sub>8</sub>  |
| Lift Opening, A8     | 22 <sup>1</sup> / <sub>2</sub> | 11 1/2     | 15 <sup>7</sup> / <sub>8</sub> |

Back

COLOR

0ak

White

Cherry

ARW22B009