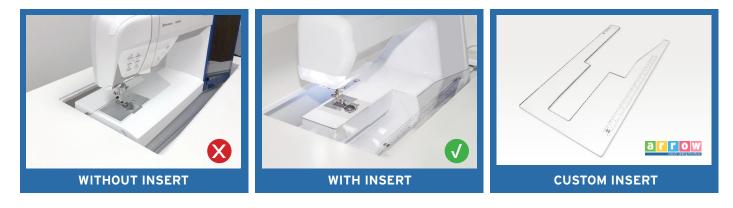

# **CUSTOM SEWING INSERTS**

Enhance your sewing experience with a custom-made insert for your Arrow sewing cabinet! Inserts are designed to fill the gap between your sewing machine and cabinet opening for a flush sewing surface. Each insert is specially built to fit your specific sewing machine and Arrow cabinet combination. This ergonomic worksurface will allow for straighter stitches, less fatigue and a happier sewing experience!