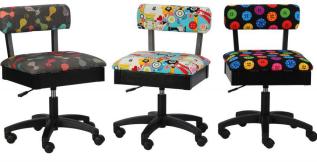

### HEIGHT ADJUSTABLE SEWING CHAIRS

The cherry on top of your sewing sundae! Arrow's #1 Rated *Height Adjustable Sewing Chair* is a must have accessory for your dream sewing room! Cute, comfortable and convenient - our lovable chairs feature vibrant sewing themed patterns, 360° swivel access and lumbar support for long hours at your workstation. Don't look now, but under every seat cushion is a hidden storage compartment to store your notions and patterns! Available in 10 colors to perfectly match your sewing sanctuary!

Cat's Meow, Sew Wow Sew Now & Bright Buttons Chairs

© 2022 Arrow Companies, LLC. All specifications subject to change without prior notice.