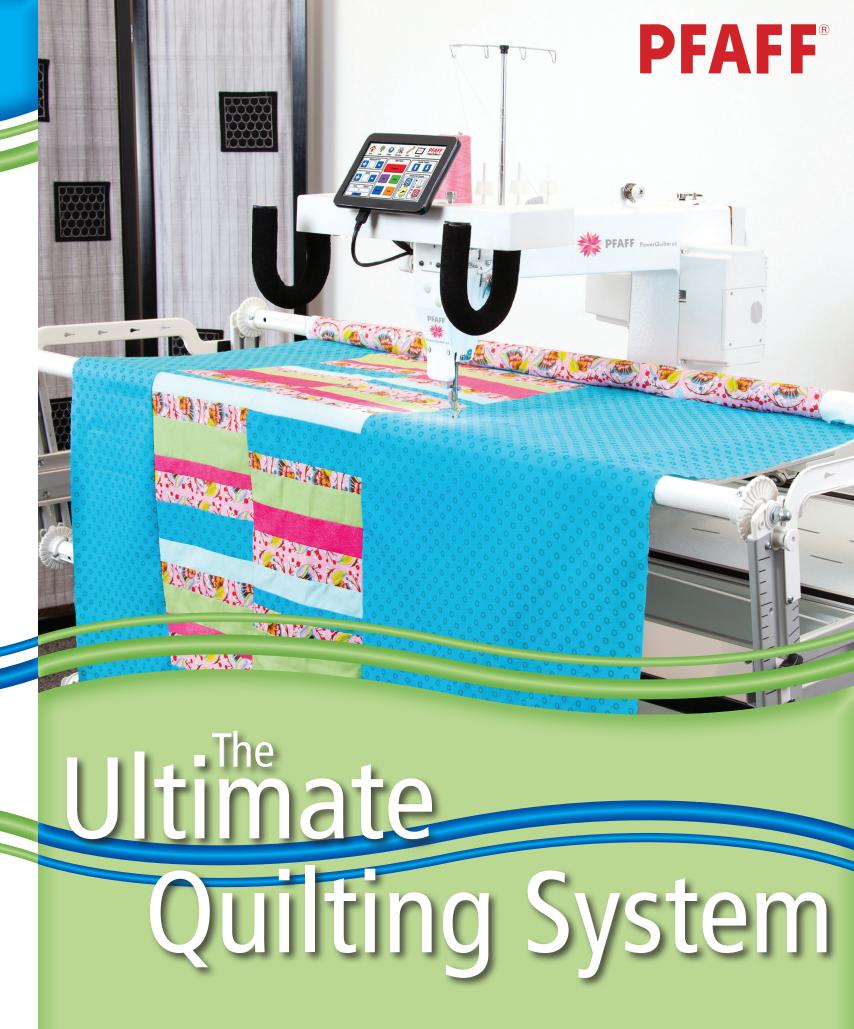

## PFAFF® PowerQuilter p3

#### **FEATURES & BENEFITS**

#### 7" Touch-Control LCD Screen

Simple easy to use menus and settings, that can be controlled right from your machine.

#### 3000 Stitches per Minute

With the ability to do 3000 stitches per minute, you will not outrun the stitch regulation!

#### **Bright LED Lights**

LED lights built-in right into the handles, will illuminate your work area for maximum visibility.

#### **Built-in Black Light**

Great when using glow in the dark threads.

#### **Spring Loaded Encoders**

Encoders stay firmly on the track to provide precision-guided stitch control for perfect results.

#### **Multiple Pre-Programmed Stitch Modes**

Ruler, Idle and Baste modes are pre-programmed and can be easily activated with the touch of the screen.

#### **Comfort Grip Handle Design** The U-shaped handle design with comfort grips and height adjustable frame allows you to quilt with ease.

#### **Onboard Bobbin Winder**

Built-in bobbin winder allows you to wind a new bobbin while you are guilting.

#### **Built-in Calculator**

You can do your math right on the screen!