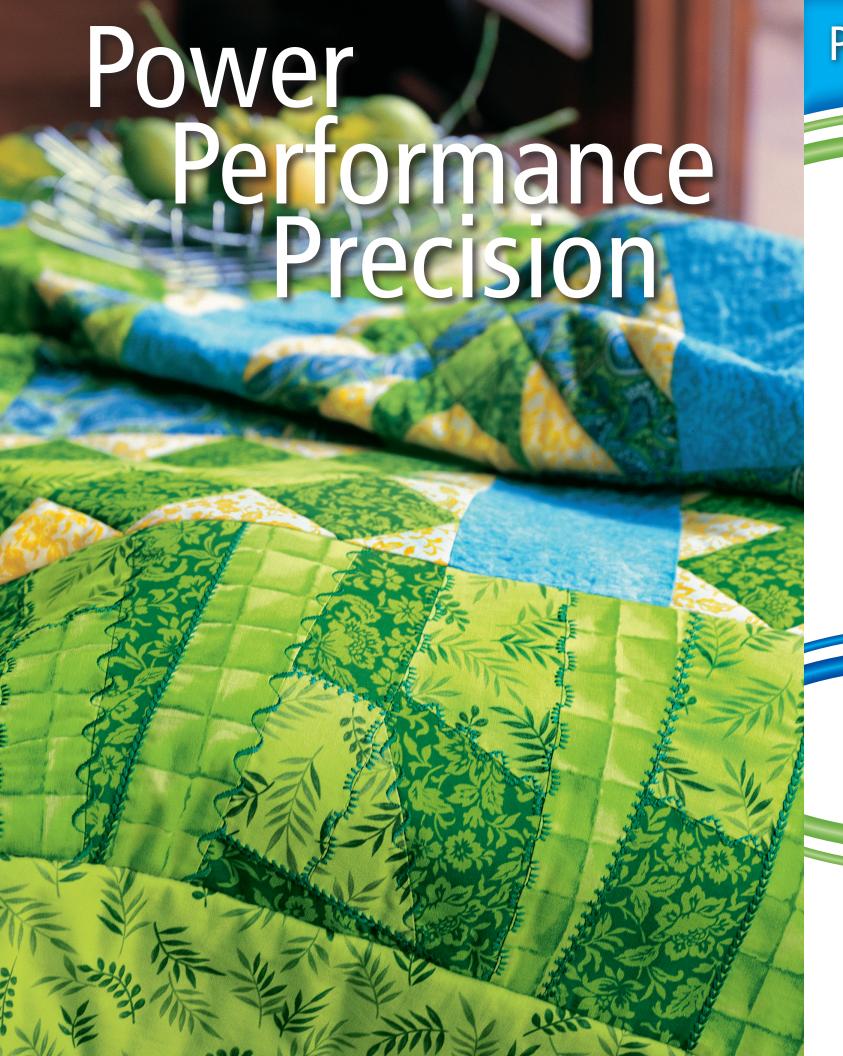

# GET CLOSER TO YOUR VISION THAN EVER BEFORE.

The new PFAFF® QUILTDESIGN CREATOR software gives you maximum control over your craft, from adding intricate details with only a few clicks to visualizing your masterpiece before you've started sewing.

With more than 350 designs, 175 fabric backgrounds, 150 motifs, 45 flourishes and 30 fonts in your toolbox, it's easier than ever to add those beautiful little touches to your quilting project. Personalize your quilt by creating a quilt label or adding text to a quilt block. Draw your own design or enhance your design with special line effects or echo quilting.

The software works with most automated quilters and embroidery machines. Whether you are a frame quilter or an embroiderer, PFAFF® QUILTDESIGN CREATOR will help you to quilt a masterpiece. Find more information at www.pfaff.com or at an authorized dealer.