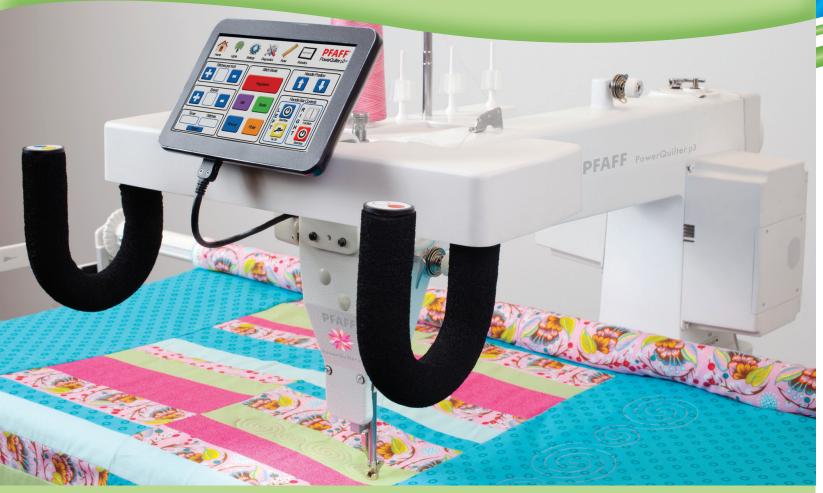

## PFAFF® PowerQuilter p3

#### **FEATURES & BENEFITS**

#### 7" Touch-Control LCD Screen

Simple easy to use menus and settings, that can be controlled right from your machine.

#### 3000 Stitches per Minute

With the ability to do 3000 stitches per minute, you will not outrun the stitch regulation!

#### **Bright LED Lights**

LED lights built-in right into the handles, will illuminate your work area for maximum visibility.

#### **Built-in Black Light**

Great when using glow in the dark threads.

#### **Spring Loaded Encoders**

Encoders stay firmly on the track to provide precision-guided stitch control for perfect results.

#### **Multiple Pre-Programmed Stitch Modes**

Ruler, Idle and Baste modes are pre-programmed and can be easily activated with the touch of the screen.

#### **Comfort Grip Handle Design** The U-shaped handle design with comfort grips and height adjustable frame allows you to quilt with ease.

#### **Onboard Bobbin Winder**

Built-in bobbin winder allows you to wind a new bobbin while you are guilting.

#### **Built-in Calculator**

You can do your math right on the screen!