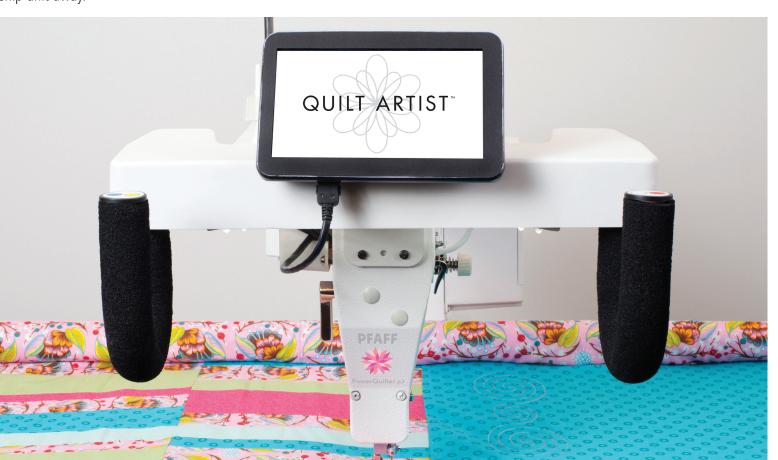

## PFAFF<sup>®</sup> Quilt Artist<sup>™</sup>

#### 7" Color Touch Screen

Easy to see and use Drop Down Menus. See the pattern in the work area prior to and during stitching.

#### 240 Built-in Designs

Start quilting right away with a large variety of designs including blocks, corners and continuous designs.

#### **Communication Media = USB Drive**

Easy to use and can hold large quantities of designs.

#### **Easy Set Up—Smooth Belt Drives**

Saves set up time and frustration. Belts are the industry standard as they are dependable.

#### Easy Internet Upgrades with USB Download

Upgrades are done while attached to the machine, no need to

**Easy Design Editing** 

start your project.

Adjust any pattern to fit your project—Rotate (90-by-90 or

degree-by-degree), Mirror (horizontal and/or vertical), Scale

(auto scaling or manual, proportional or non-proportional),

More design possibilities as blocks don't have to be square.

Allows you to lock the carriage in either direction so that you

Create your own designs and/or see your entire guilt before you

**Compatible with QuiltDesign Creator Software** 

Repeat Pattern and many other options.

**Multi Point Pattern Placement** 

**Horizontal and/or Vertical Locks** 

can easily sew completely straight lines