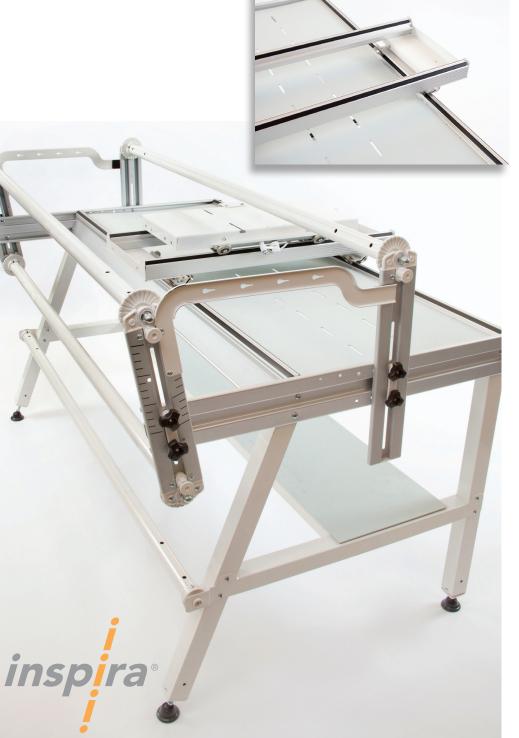

## INSPIRA® iQuilt Frame

### THE NEXT STEP FORWARD IN MACHINE QUILTING

#### SureTrack<sup>™</sup> Dual Wheel **Carriage Design**

The dual SureTrack<sup>™</sup> design improves stitch accuracy and eliminates flex while maintaining a smooth carriage

#### **New Professional** 1 1/2" Steel Rails

The 1 1/2" steel rails increase the overall rail strength. A two foot extension can be added to the frame. extending it out to 12'. The rails include the Fabri-Fast™ system for quick and easy fabric installation.

#### **Steel Rail Couplers**

The steel couplers bring enhanced rigidity and simplified assembly to the

#### **Optional Accessories**

2' Extension Kit extends the frame from 10' to 12'.

Cloth Leaders are a time-saving product for accurately installing your fabric layers to your quilting frame.

The enhanced iQuilt Frame is QUILT ARTIST™ compatible.