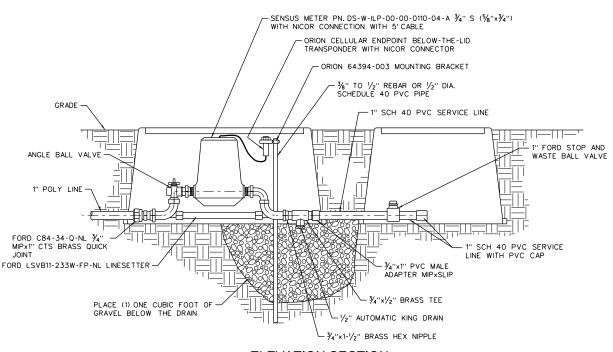

## **ELEVATION SECTION**

N.T.S.

## NOTES:

- 1. USE SENSUS IPERL METERS IN AREAS WHERE METERS ARE REQUIRED.
  2. USE JUMPER (BRASS NIPPLE WITH GASKETS) IN PLACE OF METER
- WHERE METERS ARE NOT REQUIRED.
- 3. LINES ARE PRIVATE FROM THE LINESETTER ON THE HOMEOWNER SIDE.
- 4. LINDON CITY RECOMMENDS A FILTER ON THE SPRINKLING SYSTEM.
- 5. CONTACT LINDON CITY PUBLIC WORKS FOR MORE INFORMATION IN CASE OF SERVICE LINES LARGER THAN 1" IN DIAMETER.

## METER AND LINESETTER DETAIL FOR PRESSURE IRRIGATION

| LINDON CITY     |
|-----------------|
| 100 NORTH STATE |

| STANDARD<br>DRAWING<br>NUMBER: | 19      |  |  |  |
|--------------------------------|---------|--|--|--|
| CAD DWG:LC_StdDwgs.dgn         |         |  |  |  |
| PLOT SCALE:                    | 1.000   |  |  |  |
| DRAWN BY:                      | EEA     |  |  |  |
| DESIGN BY:                     | JMC     |  |  |  |
| CHECKED BY:                    | MLC     |  |  |  |
| ADOPTED DATE:                  |         |  |  |  |
|                                | PENDING |  |  |  |