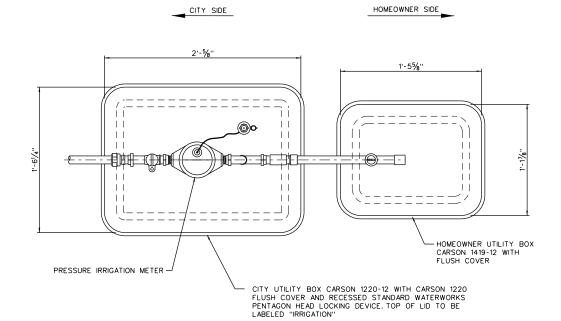

## **PLAN VIEW**

N.T.S.

## NOTES:

- 1. USE SENSUS IPERL METERS IN AREAS WHERE METERS ARE REQUIRED.
  2. USE JUMPER (BRASS NIPPLE WITH GASKETS) IN PLACE OF METER
- WHERE METERS ARE NOT REQUIRED.
- 3. LINES ARE PRIVATE FROM THE LINESETTER ON THE HOMEOWNER SIDE.
- 4. LINDON CITY RECOMMENDS A FILTER ON THE SPRINKLING SYSTEM.
- 5. CONTACT LINDON CITY PUBLIC WORKS FOR MORE INFORMATION IN CASE OF SERVICE LINES LARGER THAN 1" IN DIAMETER.

## METER AND LINESETTER DETAIL FOR PRESSURE IRRIGATION

| LINDON CITY     |
|-----------------|
| 100 NORTH STATE |

| STANDARD<br>DRAWING<br>NUMBER: | 19      |  |  |  |
|--------------------------------|---------|--|--|--|
| CAD DWG:LC_StdDwgs.dgn         |         |  |  |  |
| PLOT SCALE:                    | 1.000   |  |  |  |
| DRAWN BY:                      | EEA     |  |  |  |
| DESIGN BY:                     | JMC     |  |  |  |
| CHECKED BY:                    | MLC     |  |  |  |
| ADOPTED DATE:                  |         |  |  |  |
|                                | PENDING |  |  |  |