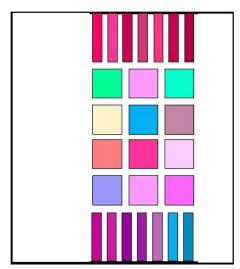

## Modern Quilt - 12 blocks

Finished Size: 77 x 85

Sashing and side borders: 4 Yards

Stripes: 6 Fat Quarters

Binding: 3/4 Yard

Backing: 5-1/3 yards

Note: Sashing cut at 2" between blocks Left side border cut at 25" wide

Right side border cut at 12"

Stripes: cut total of 14 3.5" x 15" color strips cut twelve 3.5 x 15" white strips