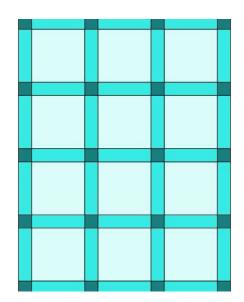

## Basic Quilt Layout 12 blocks

Finished Size 48 x 63

Sashing cut at 3 inches: 1-1/8 Yard

Corner Stones cut at 3": 1/4 Yard

Backing: 3 Yards (Using the Throw Back Method)

Binding:: 1/2 yard

Note: Add a 6" border - finished size 60" x 75"