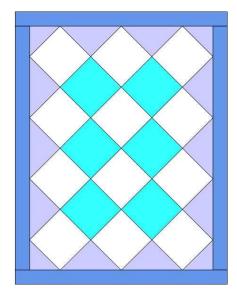

## On Point Quilt - 12 Blocks plus 6

Quilt Size: Approximately 59 x 76

Additional Blocks: 3/4 yard

Setting Triangles: 1-1/8 yard

Outer Border: cut at 4-1/2" purchase 1-1/8 yard

Backing: 3-1/2 Yards (horizontal seam)