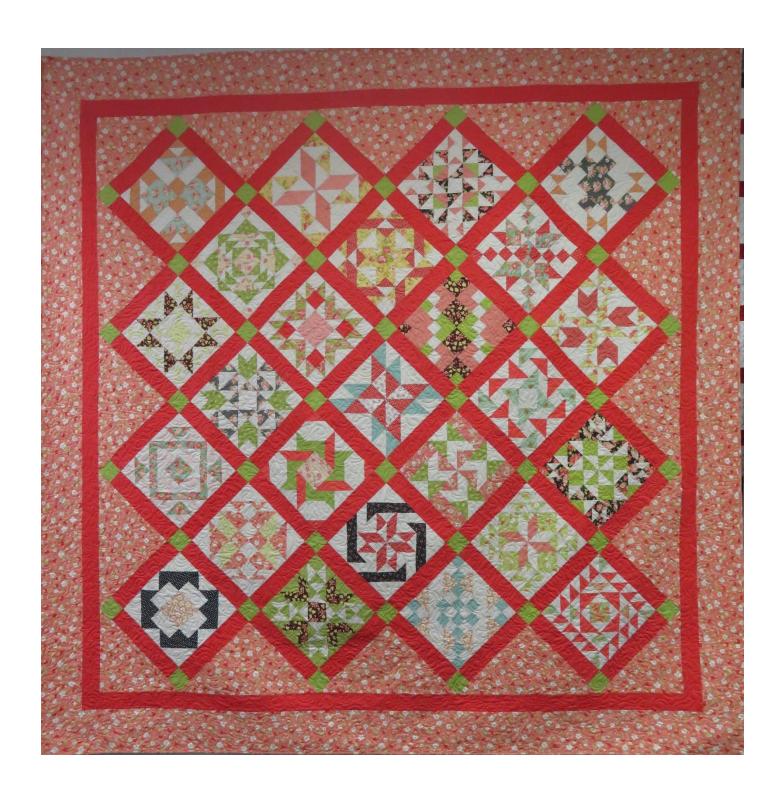

## Susanne's Quilt Layout

Approx. 104" x 104"

## **Fabric Requirements:**

Setting and corner tringles: 2 ¼ yard Sashing and first border: 3 yards

Cornerstones: 1/3 yard

Border: 3 yards Binding: 1 yard Back: 9 ¾ yards

## **Cutting:**

Sashing: Cut sixty-four 3" x 12 1/2" rectangles for sashing, also cut twelve 3" x 44"

strips for first border

Cornerstones: Cut forty 3" squares

Side setting triangles: Cut three 26" squares (cut on diagonal twice)

Corner triangles: Cut two 14" squares (cut on diagonal once)

Border: Cut 4 strips 6 1/2" x length of fabric

Binding: Cut twelve 2 ½" x width of fabric strips