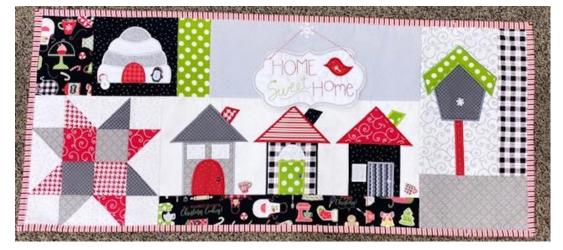

## Fallow through your directions on page 3 for the actual cutting

-Fabric 1; White on White Snowflake (background for houses) -Fabric 2; Black Whisk You Fabric (left corner and strip under houses) -Fabric 3; Black w/ mini White Dot (background igloo, chimeny & one house) -Fabric 4; Grey w/ mini White Dot (background behind hanging sign) -Fabric 5; White w/ grey Swirl (background bird house) -Fabric 6-9; Dark Grey herringbone, Gray tufted Star, Red w/ white swirl & white w/ red houndstooth (patched star block, roofs, chimney & bird house) -Fabric 10; White w/ mini red dot (patched star background, window appliques) -Fabric 11; Gray tufted star (bottom right corner under bird house & one house) -Fabric 12; Black & White Checkered (far right strip & one house) -Fabric 13; Green w/ white dot (small strip next to igloo, bird house roof, chimeny & one door) -other fabrics for appliques; red w/ mini dot (door, bird & bird house pole) black & white swirl stripe (door) red on red houndstooth (igloo door) red & white stripe (rood) smaller white on white snowflake & felt (hanging sign) silver & white glitter (igloo) -backing fabric is either white whisk you fabric or red w/ white dot -bind fabric red & white stripe