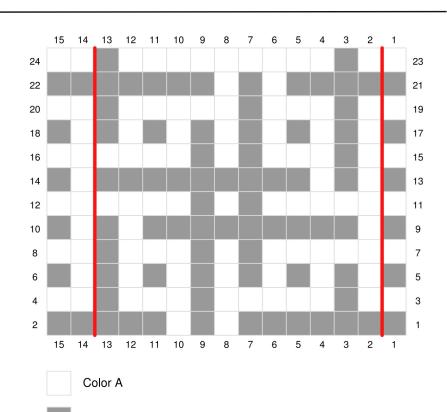

# **Hashtag Mosaic Pattern** (multiple of 12 + 3)

Notes: On RS rows, slip stitches purlwise with yarn in back.

On WS rows, slip stitches purlwise with yarn in front.

Carry color not in use up the side.

Row 1: (RS) Color B, K1,\*k6, sl1, k1, sl1, k3; rep from \* to last 2 sts, k2.

Rows 2 and all (WS) rows: With same color used on previous row, knit the knit stitches and slip the slipped stitches as they face you.

Row 3: (RS) Color A, K1, \*k1, sl1, k5, sl1, k3, sl1; rep from \* to last 2 sts, k2.

Row 5: (RS) Color B, K1, \*(sl1, k1) 6 times; rep Row 23: (RS) Color A, K1, \*K1, sl1, k9, sl1; rep from \* to last 2 sts, sl1, k1.

Row 7: (RS) Color A, K1, \*k5, sl1, k1, sl1, k3, sl1; rep from \* to last 2 sts, k2.

Row 9: (RS) Color B, K1, \* sl1, k9, sl1, k1; rep from \* to last 2 sts, sl1, k1.

Row 11: (RS) Color A, K1, \*k5, sl1, k1, sl1, k4; rep from \* to last 2 sts, k2.

Row 13: (RS) Color B, K1, \* sl1, k1, sl1, k9; rep from \* to last 2 sts, sl1, k1.

Row 15: (RS) Color A, K1, \*k1, sl1, k3, sl1, k1, sl1, k4; rep from \* to last 2 sts, k2.

Row 17: (RS) Color B, K1, \*( sl1, k1) 6 times; rep from \* to last 2 sts, sl1, k1.

Row 19: (RS) Color A, K1, \*k1, sl1, k3, sl1, k5, sl1; rep from \* to last 2 sts, k2.

Row 21: (RS) Color B, K1, \*K4, sl1, k1, sl1, k5; rep from \* to last 2 sts. k2.

from \* to last 2 sts. k2.

Rep Rows 1 - 24.

#### **Scarf Directions**

With Color A, cast-on 27 sts and knit one row.

Work in Hashtag Mosaic pattern until 68" or desired length, ending with a Row 24.

Bind off with Color A. Weave in ends.

Color B

Indicates the repeat