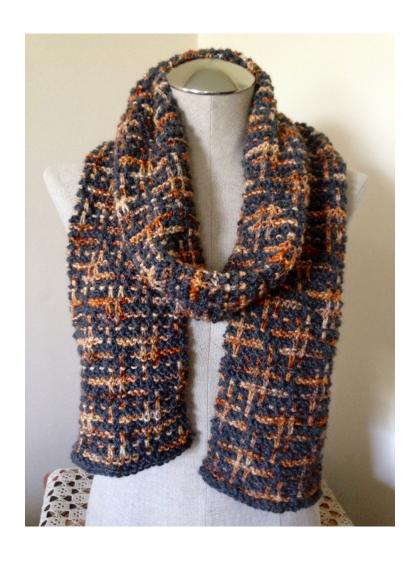

# Hashtag Mosaic Scarf

#### **Finished Size**

68" long, 6" wide

#### Yarn

Color A (background): 1 skein Simply Natural by HiKoo; 40% Baby Alpaca, 40% Fine Merino Wool, 20% Mulberry Silk; 183 yds/100g; Color 100 Slate Gray.

Color B: 1 skein Brew City Yarns; 85% 19.5 Micron Merino, 15% Mulberry Silk; 215 yds/100g; Color Whiskey Worsted PSL.

# **Hashtag Mosaic Pattern** (multiple of 12 + 3)

Notes: On RS rows, slip stitches purlwise with yarn in back.

On WS rows, slip stitches purlwise with yarn in front.

Carry color not in use up the side.

Row 1: (RS) Color B, K1,\*k6, sl1, k1, sl1, k3; rep from \* to last 2 sts, k2.

#### **Scarf Directions**

With Color A, cast-on 27 sts and knit one row.

Work in Hashtag Mosaic pattern until 68" or desired length, ending with a Row 24.

Bind off with Color A. Weave in ends.

Color B

Indicates the repeat