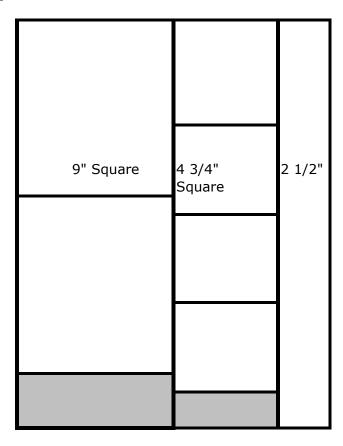

## Fat Quarters 1st Cut

|          |              | B<br>I<br>N<br>D<br>I<br>N<br>G |
|----------|--------------|---------------------------------|
| 9" x 22" | 4 3/4" x 22" | 2 1/2"<br>x 22"                 |