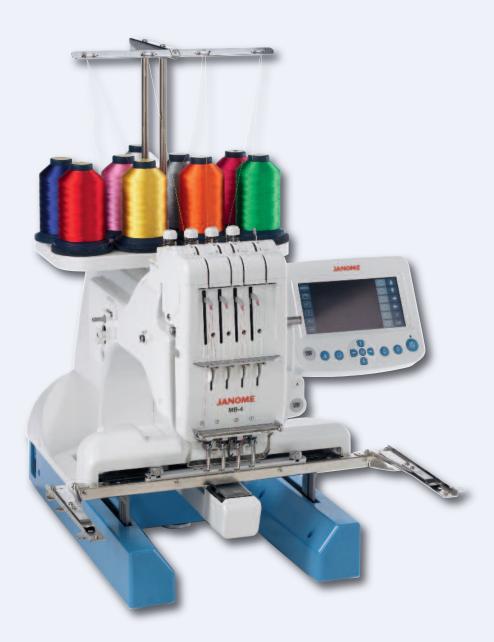

## **Features:**

- Single Head Four needle professional-style embroidery machine
- 50 built-in designs
- 10 fonts for monogramming
- 2 and 3 letter monogramming
- Maximum embroidery size: 240mm x 200mm
- Design transfer by USB, ATA PC card, USB host
- Embroidery sewing speed up to 800spm
- Embroidery format capability: .jef+, .jef, and .dst

- Editing functions include enlarge/reduce, rotate, turnover, drag and drop, re-edit, zoom, arc, combine
- Programmable jump thread trimming
- Flexible stitch travelling
- Auto return post thread break
- Adjustable hoop positioning
- Thread brand selection includes Janome, Robison-Anton, Madeira, Mettler
- Upper thread and presser foot sensors
- Stitch-out time indicator
- Stitch counter
- Embroidery area tracing

## **Standard Hoops:**

M1: 9.46" x 7.88" M2: 5" x 4.3" M3: 50mm x 50mm Hat Hoop (optional)