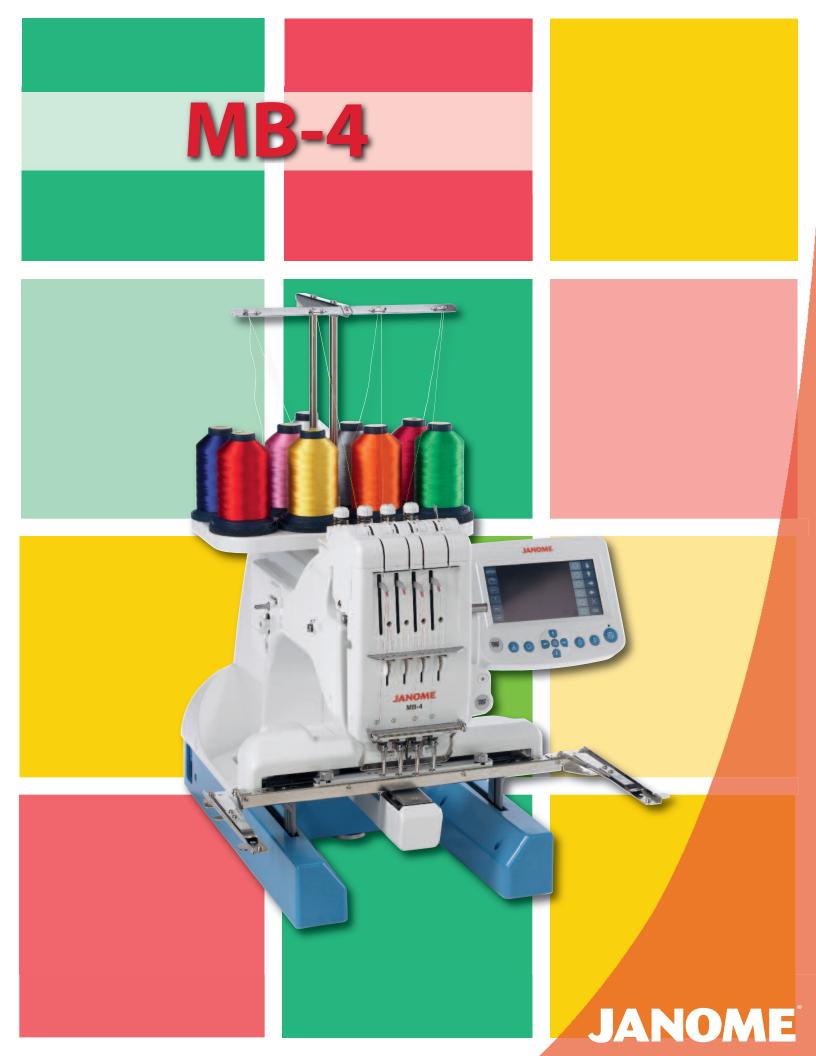

## **Features:**

- Single Head Four needle professional-style embroidery machine
- 50 built-in designs
- 10 fonts for monogramming
- 2 and 3 letter monogramming
- Maximum embroidery size: 240mm x 200mm
- Design transfer by USB, ATA PC card, USB host
- Embroidery sewing speed up to 800spm
- Embroidery format capability: .jef+, .jef, and .dst

- Editing functions include enlarge/reduce, rotate, turnover, drag and drop, re-edit, zoom, arc, combine
- Programmable jump thread trimming
- Flexible stitch travelling
- Auto return post thread break
- Adjustable hoop positioning
- Thread brand selection includes Janome, Robison-Anton, Madeira, Mettler
- Upper thread and presser foot sensors
- Stitch-out time indicator
- Stitch counter
- Embroidery area tracing

## **Standard Hoops:**

M1: 9.46" x 7.88" M2: 5" x 4.3" M3: 50mm x 50mm Hat Hoop (optional)