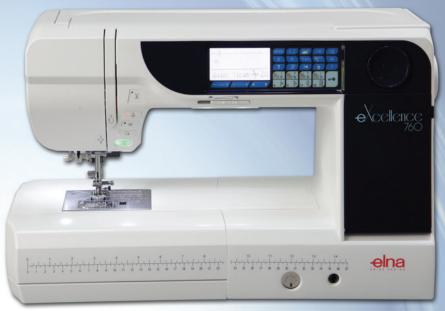

## e/celence 760 & 730

Indulge in all that Swiss design has to offer –
The New Elna eXcellence™.

See what 70 years of superior craftsmanship has forged in the Elna eXcellence™ 760 and eXcellence™ 730. You'll have your choice of hundreds of stitches that sew effortlessly through any fabric and the patented Integrated Adjustable Feeding system™ that make quilting smoother than ever. And with a 9mm stitch width and a spacious 11" + to the right of the needle, you'll be able to try things you never have before.

Your sewing is your indulgence, make it more decadent with eXcellence™.

| Model Name                           | eXcellence™ 760                                                                                                                          | eXcellence™ 730                                         |
|--------------------------------------|------------------------------------------------------------------------------------------------------------------------------------------|---------------------------------------------------------|
| Number of built-in                   | 272 stitches including                                                                                                                   | 122 stitches including                                  |
| stitches and alphabets*              | 11 buttonholes                                                                                                                           | 7 buttonholes                                           |
| *(programmed in 9mm grid             | English, European Alphabet:                                                                                                              | English, European Alphabet:                             |
| for more natural look)               | 3 fonts (block incl. 9 mm capital and number / script / broadway),                                                                       | 1 font (Block including 9 mm capital letter and number) |
|                                      | and a Cyrillic font                                                                                                                      | Capital letter and number)                              |
| Maximum zigzag width                 | 9mm                                                                                                                                      | < <u></u>                                               |
| Maximum stitch length                | 5mm                                                                                                                                      | <-                                                      |
| Arm length                           | 11" +                                                                                                                                    | <b>///</b>                                              |
| Built-in (I.A.F.) upperfeed          | 0                                                                                                                                        | <                                                       |
| Buttonhole adjustment (width, length | gth) density O                                                                                                                           | <del></del>                                             |
| Unique Elna stitches                 | 40                                                                                                                                       | 15                                                      |
| Hook Type                            | Horizontal full rotary hook                                                                                                              | <                                                       |
| Max Sewing Speed                     | Controller: 1000spm (SS)                                                                                                                 | Controller: 860spm (SS)                                 |
| Design/Pattern selection             | Touch Panel/Jog dial selection                                                                                                           | Touch Panel                                             |
|                                      | Direct selection: 8 designs                                                                                                              | Direct selection: 10 designs                            |
| Screen type & size                   | Black and White LCD Backlight                                                                                                            | <                                                       |
|                                      | 67.2mm x 33.6mm                                                                                                                          | 68 x 25.5mm                                             |
| Multi-Language                       | 16 Languages (English, French, Spanish                                                                                                   | X                                                       |
|                                      | Dutch, Italian, Swedish, Finnish, Russian,<br>Portuguese, Polish, Turkish, Traditional Chinese,<br>Simplified Chinese, Korean, Japanese) |                                                         |
| Feed Dog                             | 7 pieces (9mm zigzag)                                                                                                                    | <-                                                      |
| Drop feed dog                        | 0                                                                                                                                        | <del></del>                                             |
| Automatic thread cutter              | O                                                                                                                                        | <del></del>                                             |
| Remote thread-cutting port           | 0                                                                                                                                        | X                                                       |
| Foot pressure adjustment             | 0                                                                                                                                        | < <del></del>                                           |
| Built-in needle threader             | O                                                                                                                                        | <                                                       |
| Knee lifter                          | 0                                                                                                                                        | <                                                       |
| One step needle plate conversion     | One-touch replaceable type                                                                                                               | <                                                       |
| Speed control slider                 | Ö                                                                                                                                        | < <u> </u>                                              |
| Start / stop button                  | 0                                                                                                                                        | <                                                       |
| One touch slow function              | 0                                                                                                                                        | <                                                       |
| Needle up / down position            | Down as default setting                                                                                                                  | <                                                       |
| Auto-lock button                     | 0                                                                                                                                        | <                                                       |
| Reverse button                       | 0                                                                                                                                        | <                                                       |
| Up / down flip design                | 0                                                                                                                                        | X                                                       |
| My personal setting function         | Ο                                                                                                                                        | <                                                       |
| Lamp (Worldwide voltage)             | Shadow free                                                                                                                              | <                                                       |
| Bobbin winder                        | O (top cover)                                                                                                                            | <-                                                      |
| 2 Foot control                       | 0                                                                                                                                        | optional                                                |
| Manual clothguide                    | Ο                                                                                                                                        | optional                                                |
| Cover (semisoft)                     | Ο                                                                                                                                        | optional                                                |
| Thread cutter remote switch          | optional                                                                                                                                 | X                                                       |