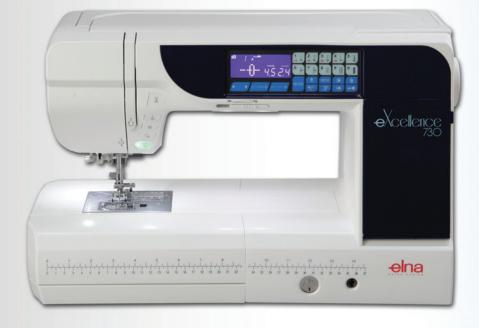

## e/celence 760 & 730

Indulge in all that Swiss design has to offer –
The New Elna eXcellence™.

See what 70 years of superior craftsmanship has forged in the Elna eXcellence™ 760 and eXcellence™ 730. You'll have your choice of hundreds of stitches that sew effortlessly through any fabric and the patented Integrated Adjustable Feeding system™ that make quilting smoother than ever. And with a 9mm stitch width and a spacious 11" + to the right of the needle, you'll be able to try things you never have before.

Your sewing is your indulgence, make it more decadent with eXcellence™.

| Model Name                           | eXcellence™ 760                                                                                                                          | eXcellence™ 730                                         |
|--------------------------------------|------------------------------------------------------------------------------------------------------------------------------------------|---------------------------------------------------------|
| Number of built-in                   | 272 stitches including                                                                                                                   | 122 stitches including                                  |
| stitches and alphabets*              | 11 buttonholes                                                                                                                           | 7 buttonholes                                           |
| *(programmed in 9mm grid             | English, European Alphabet:                                                                                                              | English, European Alphabet:                             |
| for more natural look)               | 3 fonts (block incl. 9 mm capital and number / script / broadway),                                                                       | 1 font (Block including 9 mm capital letter and number) |
|                                      | and a Cyrillic font                                                                                                                      | Capital letter and number)                              |
| Maximum zigzag width                 | 9mm                                                                                                                                      | < <u></u>                                               |
| Maximum stitch length                | 5mm                                                                                                                                      | <-                                                      |
| Arm length                           | 11" +                                                                                                                                    | <b>///</b>                                              |
| Built-in (I.A.F.) upperfeed          | 0                                                                                                                                        | <                                                       |
| Buttonhole adjustment (width, length | gth) density O                                                                                                                           | <del></del>                                             |
| Unique Elna stitches                 | 40                                                                                                                                       | 15                                                      |
| Hook Type                            | Horizontal full rotary hook                                                                                                              | <                                                       |
| Max Sewing Speed                     | Controller: 1000spm (SS)                                                                                                                 | Controller: 860spm (SS)                                 |
| Design/Pattern selection             | Touch Panel/Jog dial selection                                                                                                           | Touch Panel                                             |
|                                      | Direct selection: 8 designs                                                                                                              | Direct selection: 10 designs                            |
| Screen type & size                   | Black and White LCD Backlight                                                                                                            | <                                                       |
|                                      | 67.2mm x 33.6mm                                                                                                                          | 68 x 25.5mm                                             |
| Multi-Language                       | 16 Languages (English, French, Spanish                                                                                                   | X                                                       |
|                                      | Dutch, Italian, Swedish, Finnish, Russian,<br>Portuguese, Polish, Turkish, Traditional Chinese,<br>Simplified Chinese, Korean, Japanese) |                                                         |
| Feed Dog                             | 7 pieces (9mm zigzag)                                                                                                                    | <-                                                      |
| Drop feed dog                        | 0                                                                                                                                        | <del></del>                                             |
| Automatic thread cutter              | O                                                                                                                                        | <del></del>                                             |
| Remote thread-cutting port           | 0                                                                                                                                        | X                                                       |
| Foot pressure adjustment             | 0                                                                                                                                        | < <del></del>                                           |
| Built-in needle threader             | O                                                                                                                                        | <                                                       |
| Knee lifter                          | 0                                                                                                                                        | <                                                       |
| One step needle plate conversion     | One-touch replaceable type                                                                                                               | <                                                       |
| Speed control slider                 | Ö                                                                                                                                        | < <u> </u>                                              |
| Start / stop button                  | 0                                                                                                                                        | <                                                       |
| One touch slow function              | 0                                                                                                                                        | <                                                       |
| Needle up / down position            | Down as default setting                                                                                                                  | <                                                       |
| Auto-lock button                     | 0                                                                                                                                        | <                                                       |
| Reverse button                       | 0                                                                                                                                        | <                                                       |
| Up / down flip design                | 0                                                                                                                                        | X                                                       |
| My personal setting function         | Ο                                                                                                                                        | <                                                       |
| Lamp (Worldwide voltage)             | Shadow free                                                                                                                              | <                                                       |
| Bobbin winder                        | O (top cover)                                                                                                                            | <-                                                      |
| 2 Foot control                       | 0                                                                                                                                        | optional                                                |
| Manual clothguide                    | Ο                                                                                                                                        | optional                                                |
| Cover (semisoft)                     | Ο                                                                                                                                        | optional                                                |
| Thread cutter remote switch          | optional                                                                                                                                 | X                                                       |