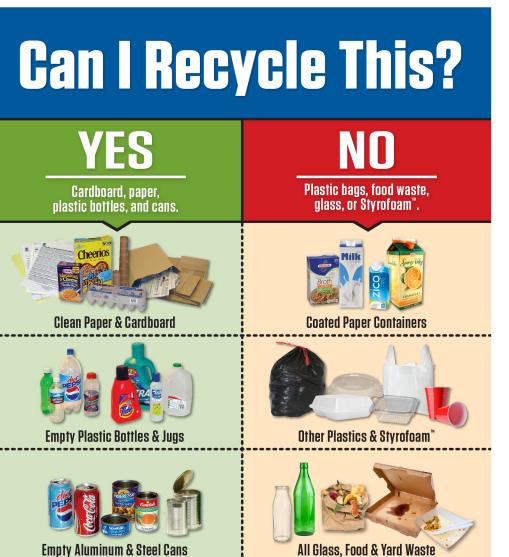

## West Bountiful City Recycle 2020







KEEP IT CLEAN! All items must be free of food & liquids.

Questions? Call Ace customer service at 801-363-9995

Recycle collection occurs every other week on the same day as your trash service. Please make sure all recyclables fit in your recycling container, and place your carts on the curb the night before or by 7:00 a.m. on your service day.

| a.m. on your service day. |                                           |                                           |                         |                                                     |                                                           |                                                      |                                                 |      |                                               |