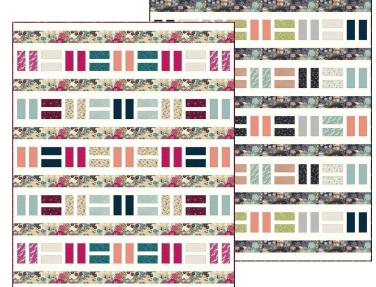

# Asami Quilt

Finished size 55" x 67" (1.40 x 1.70m) Designed by Lynne Goldsworthy of lilysquilts.blogspot.com using the Asami collection from Makower Uk www.makoweruk.com

Asami Fuschia Quilt A

Asami Grey Quilt B

Making the quilt top

- 1. Cut the print fabrics as set out in the Fabric Requirements Schedule.
- 2. Sash all the print 2 <sup>1</sup>/<sub>2</sub>" x 5 <sup>1</sup>/<sub>2</sub>" rectangles into pairs using cream 1 <sup>1</sup>/<sub>2</sub>" x 5 <sup>1</sup>/<sub>2</sub>" strips in between.
- 3. Sash the pieces made at 2 above into five rows of nine with eight cream 1 ½" x 5 ½" strips in between following the layout in the main quilt image and taking care to rotate the blocks as shown in that image.
- 4. Sew one cream 2  $\frac{1}{2}$ " x 55  $\frac{1}{2}$ " strip to the top and bottom of each of the rows made at 3.
- 5. Sash the pieces made at 4 together using the large flower  $3 \frac{1}{2}$ " x 55  $\frac{1}{2}$ " strips.
- 6. Sew two cream 2  $\frac{1}{2}$ " x 55  $\frac{1}{2}$ " strips to the top and bottom of the quilt top to finish.