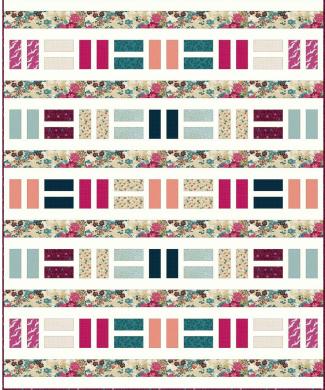

# Asami Quilt

Finished size 55" x 67" (1.40 x 1.70m) Designed by Lynne Goldsworthy of lilysquilts.blogspot.com using the Asami collection from Makower Uk www.makoweruk.com

Asami Fuschia Quilt A

Asami Grey Quilt B

Making the quilt top

- 1. Cut the print fabrics as set out in the Fabric Requirements Schedule.
- 2. Sash all the print 2 <sup>1</sup>/<sub>2</sub>" x 5 <sup>1</sup>/<sub>2</sub>" rectangles into pairs using cream 1 <sup>1</sup>/<sub>2</sub>" x 5 <sup>1</sup>/<sub>2</sub>" strips in between.
- 3. Sash the pieces made at 2 above into five rows of nine with eight cream 1 ½" x 5 ½" strips in between following the layout in the main quilt image and taking care to rotate the blocks as shown in that image.
- 4. Sew one cream 2  $\frac{1}{2}$ " x 55  $\frac{1}{2}$ " strip to the top and bottom of each of the rows made at 3.
- 5. Sash the pieces made at 4 together using the large flower  $3 \frac{1}{2}$ " x 55  $\frac{1}{2}$ " strips.
- 6. Sew two cream 2  $\frac{1}{2}$ " x 55  $\frac{1}{2}$ " strips to the top and bottom of the quilt top to finish.