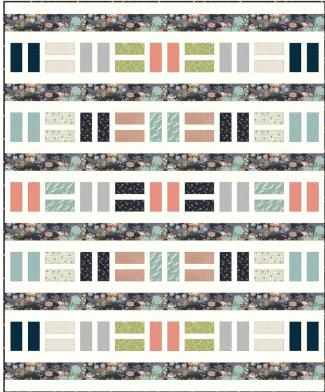

# Asami Quilt

Finished size 55" x 67" (1.40 x 1.70m) Designed by Lynne Goldsworthy of lilysquilts.blogspot.com using the Asami collection from Makower Uk www.makoweruk.com

Asami Fuschia Quilt A

Asami Grey Quilt B

Making the quilt top

- 1. Cut the print fabrics as set out in the Fabric Requirements Schedule.
- 2. Sash all the print 2 <sup>1</sup>/<sub>2</sub>" x 5 <sup>1</sup>/<sub>2</sub>" rectangles into pairs using cream 1 <sup>1</sup>/<sub>2</sub>" x 5 <sup>1</sup>/<sub>2</sub>" strips in between.
- 3. Sash the pieces made at 2 above into five rows of nine with eight cream 1 ½" x 5 ½" strips in between following the layout in the main quilt image and taking care to rotate the blocks as shown in that image.
- 4. Sew one cream 2  $\frac{1}{2}$ " x 55  $\frac{1}{2}$ " strip to the top and bottom of each of the rows made at 3.
- 5. Sash the pieces made at 4 together using the large flower  $3 \frac{1}{2}$ " x 55  $\frac{1}{2}$ " strips.
- 6. Sew two cream 2  $\frac{1}{2}$ " x 55  $\frac{1}{2}$ " strips to the top and bottom of the quilt top to finish.