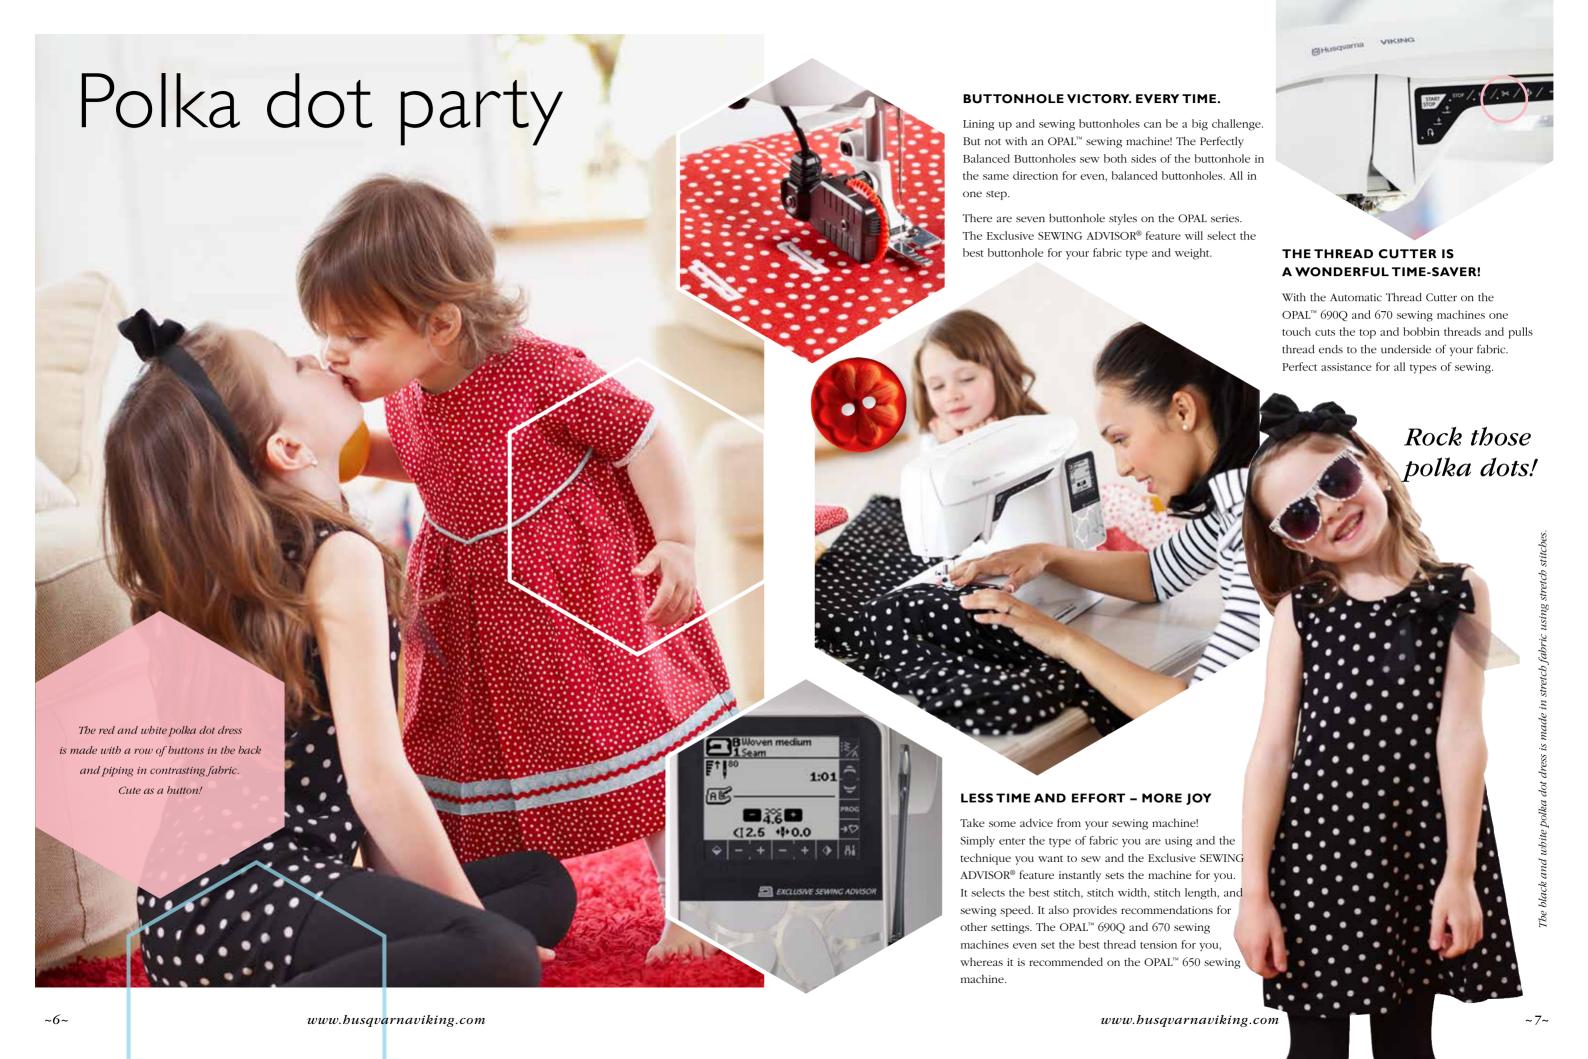

### BUILT-IN ASSISTANCE THAT HELPS ACHIEVE GREAT RESULTS

#### MODERN INNOVATION

- The unique EXCLUSIVE SENSOR SYSTEM™ technology automatically and continuously senses and adjusts as you sew any thickness of fabric for perfect even feeding. \*
- Start/Stop Button begin and stop sewing without the use of the foot control. Great for sewing rows of decorative stitches, buttonholes, sewing on buttons and winding bobbins.
- The Automatic Thread Cutter is a true time-saver. It cuts the top and bobbin thread automatically. \*\*
  - The TouchScreen is easy to navigate and shows all your settings. \*\*
  - The Electronic Self-Adjusting Thread Tension sets the best tension automatically for all your sewing techniques and fabrics. \*\*

#### GENEROUS CAPABILITY

- Thanks to the Bobbin Thread Sensor, the machine stops sewing and alerts you
  when the bobbin thread is about to run out. \*\*
- The generous 8" (200 mm) sewing surface and long arm makes it easy to sew large projects.
- A large number of beautiful stitches for endless creative opportunities including 7 mm stitch width.

#### USER-FRIENDLY CONVENIENCE

- The Exclusive SEWING ADVISOR® feature optimizes your sewing with automatic settings.
  - 3 LED lights reduce shadows while sewing.

\* On the 690Q model. \*\* On the 690Q and 670 models.