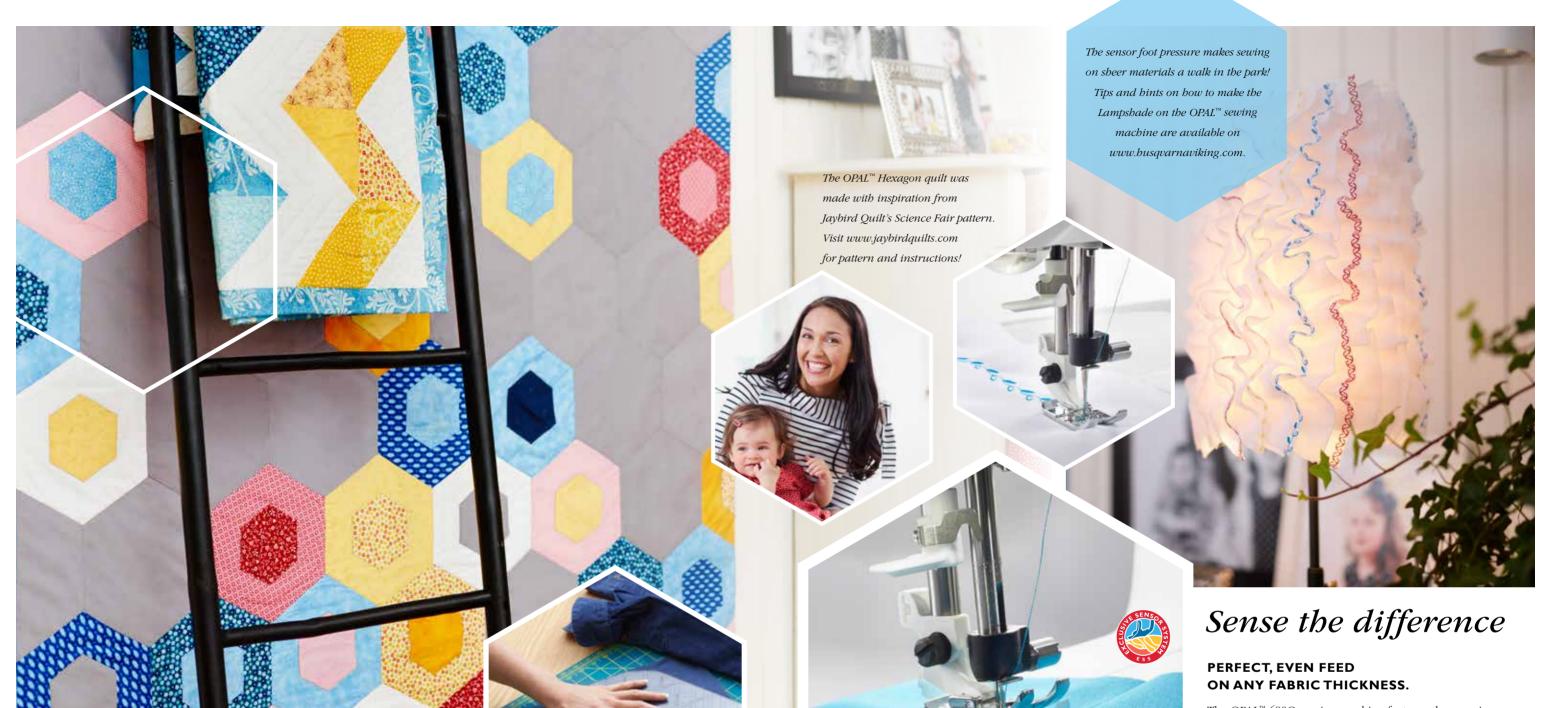

# Precious moments preserved in fabric

You don't have to look too far into the world of patchwork or quilting to come across hexagons. Patterns have featured this six-sided shape for hundreds of years. But today, they are easier than ever to make thanks to our modern sewing machines. Sophie has updated the look of this traditional technique by using solid gray fabric for a large portion of the pieces.

The OPAL™ Hexagon quilt is made in a mix of solid and print fabrics. A few of the pieces are from Sophie's grandfather's old shirts – personal memories combined with new.

The OPAL™ 690Q sewing machine features the amazing EXCLUSIVE SENSOR SYSTEM™ technology – previously only available on our more advanced sewing and embroidery machines. The system automatically and continuously senses and adjusts for any fabric thickness resulting in a perfect even feed. With a tap on the foot control or the touch of a button, the EXCLUSIVE SENSOR SYSTEM™ technology automatically lowers and raises the presser foot. There is even an extra lift position for maximum space to slide heavy sewing projects, like quilts, under the foot easily. With Sensor Foot Pivot the machine senses the fabric thickness when stopping with the needle down to raise the foot to a float position for instant pivoting.

Press the Start/Stop Button to begin and stop sewing without the use of the foot control. Perfect for long rows of stitching!

Three LED lights placed over the needle area and sewing surface create great light for sewing.

The Personalized Quilt Label was made using one of the built-in sewing fonts. You can program and save personal stitch settings to the "My Stitches" menu.

EASY TO MANAGE LARGE SEWING PROJECTS

The generous machine design offers plenty of sewing and fabric space. The open area from the side of the machine to the needle measures nearly 8" (200 mm). Perfect for quilts and other large sewing projects!

HUSQVARNA VIKING® sewing machines offer a myriad of accessories designed to make your sewing faster, easier and more creative. The extension table pictured below, for example, increases your work area substantially. Perfect for quilts and other large projects!

#### HIGH QUALITY STITCHES, UP TO 7 MM IN WIDTH, FOR EVERY TECHNIQUE

Enjoy 208 stitches, up to 7 mm wide, on the OPAL<sup>™</sup> 690Q sewing machine, 200 stitches on the 670 sewing machine and 160 stitches on the 650 sewing machine – including utility, quilt, satin, heirloom and decorative stitches.