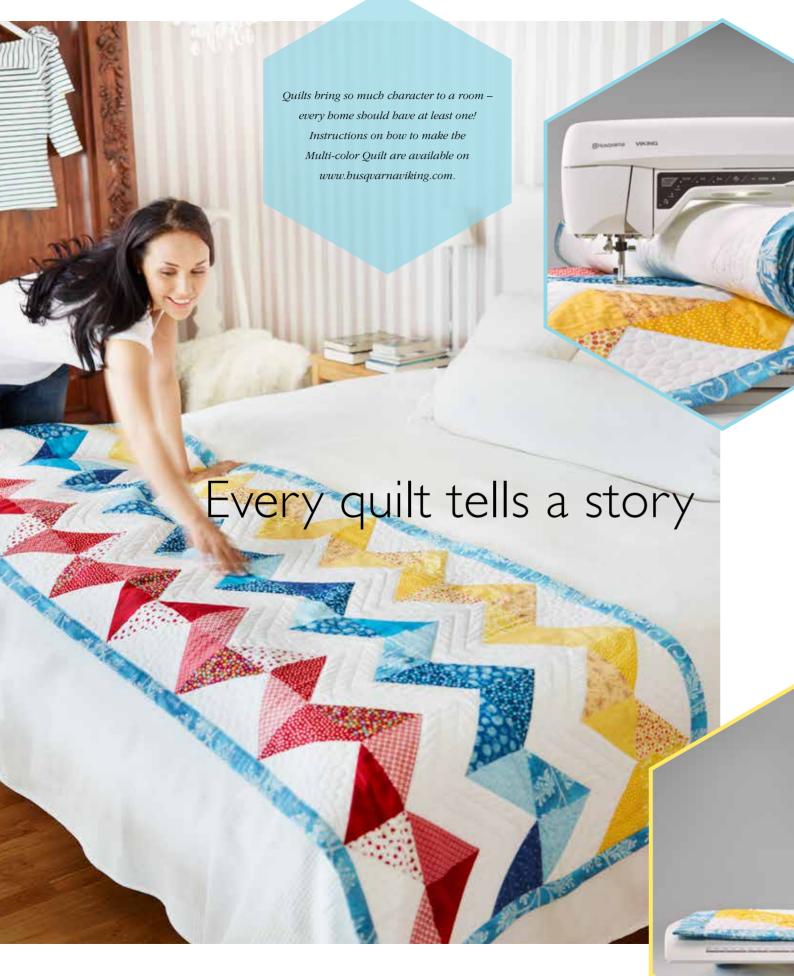

The OPAL™ Hexagon quilt is made in a mix of solid and print fabrics. A few of the pieces are from Sophie's grandfather's old shirts – personal memories combined with new.

The OPAL™ 690Q sewing machine features the amazing EXCLUSIVE SENSOR SYSTEM™ technology – previously only available on our more advanced sewing and embroidery machines. The system automatically and continuously senses and adjusts for any fabric thickness resulting in a perfect even feed. With a tap on the foot control or the touch of a button, the EXCLUSIVE SENSOR SYSTEM™ technology automatically lowers and raises the presser foot. There is even an extra lift position for maximum space to slide heavy sewing projects, like quilts, under the foot easily. With Sensor Foot Pivot the machine senses the fabric thickness when stopping with the needle down to raise the foot to a float position for instant pivoting.

The Personalized Quilt Label was made using one of the built-in sewing fonts. You can program and save personal stitch settings to the "My Stitches" menu.

EASY TO MANAGE LARGE SEWING PROJECTS

The generous machine design offers plenty of sewing and fabric space. The open area from the side of the machine to the needle measures nearly 8" (200 mm). Perfect for quilts and other large sewing projects!

HUSQVARNA VIKING® sewing machines offer a myriad of accessories designed to make your sewing faster, easier and more creative. The extension table pictured below, for example, increases your work area substantially. Perfect for quilts and other large projects!