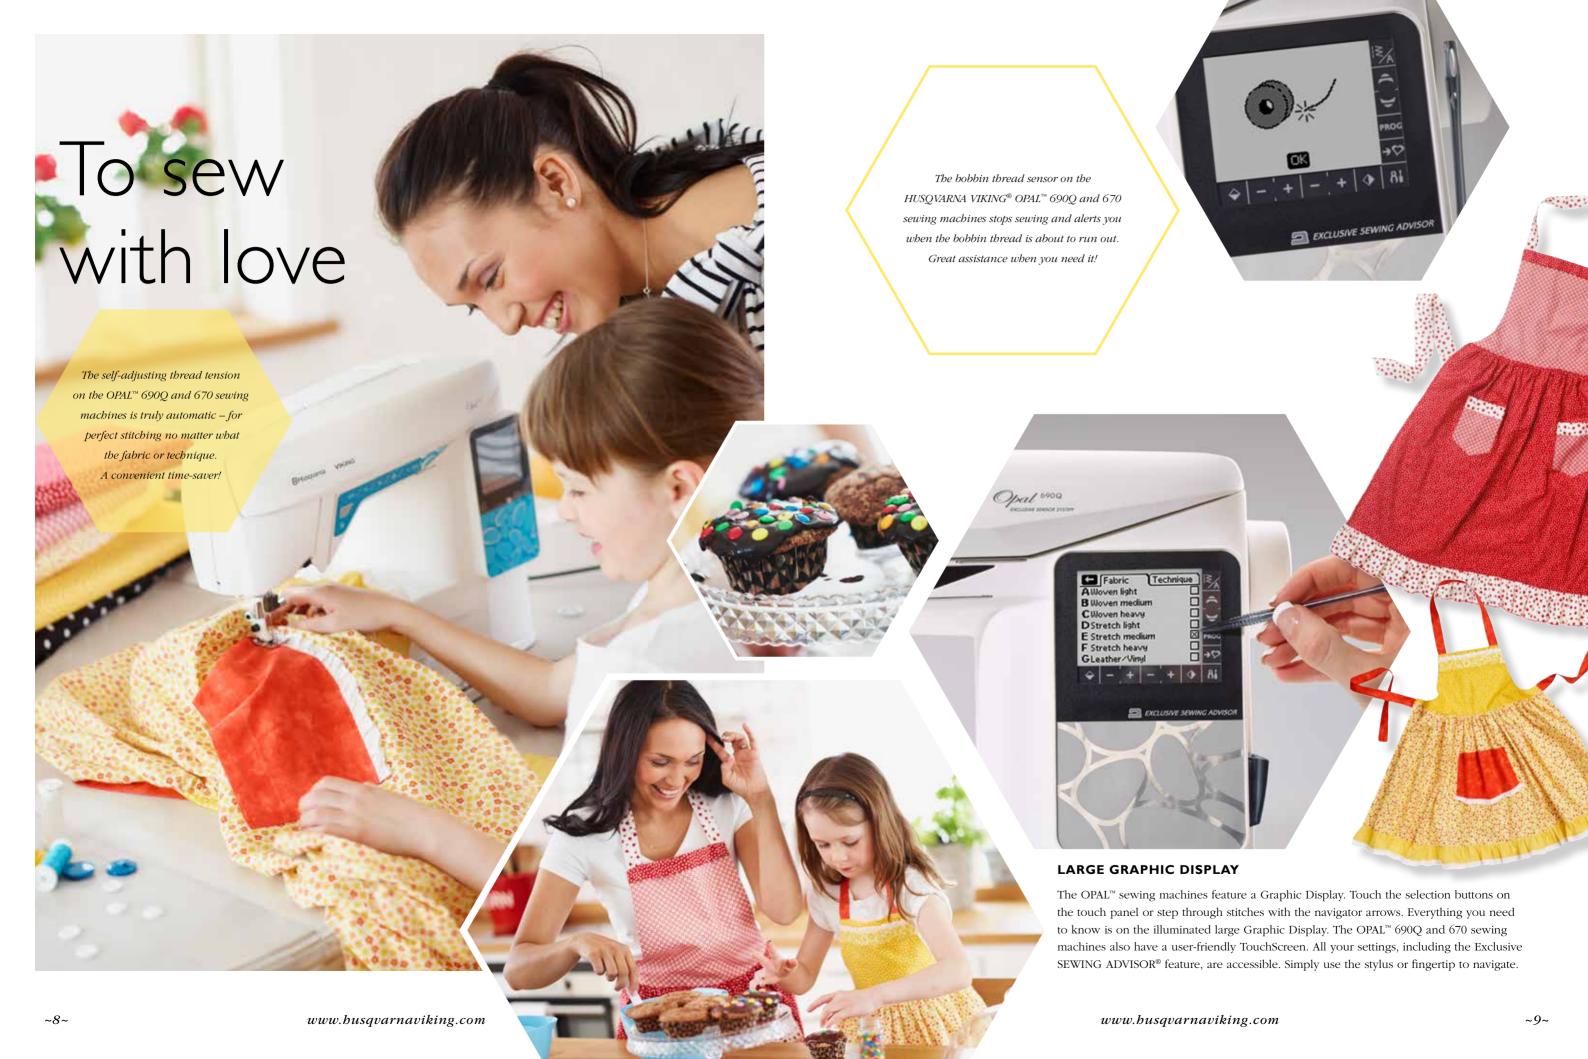

#### MODERN INNOVATION

- The unique EXCLUSIVE SENSOR SYSTEM™ technology automatically and continuously senses and adjusts as you sew any thickness of fabric for perfect even feeding. \*
- Start/Stop Button begin and stop sewing without the use of the foot control. Great for sewing rows of decorative stitches, buttonholes, sewing on buttons and winding bobbins.
- The Automatic Thread Cutter is a true time-saver. It cuts the top and bobbin thread automatically. \*\*
  - The TouchScreen is easy to navigate and shows all your settings. \*\*
  - The Electronic Self-Adjusting Thread Tension sets the best tension automatically for all your sewing techniques and fabrics. \*\*

#### GENEROUS CAPABILITY

- Thanks to the Bobbin Thread Sensor, the machine stops sewing and alerts you
  when the bobbin thread is about to run out. \*\*
- The generous 8" (200 mm) sewing surface and long arm makes it easy to sew large projects.
- A large number of beautiful stitches for endless creative opportunities including 7 mm stitch width.

#### USER-FRIENDLY CONVENIENCE

- The Exclusive SEWING ADVISOR® feature optimizes your sewing with automatic settings.
  - 3 LED lights reduce shadows while sewing.

\* On the 690Q model. \*\* On the 690Q and 670 models.